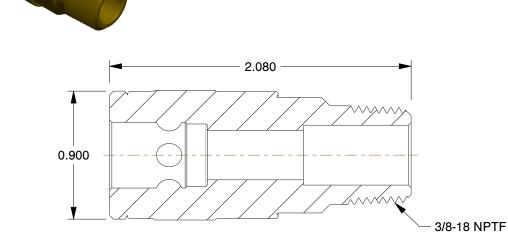

## NOTES:

| <ol> <li>PIPE SIZE : 3/8</li> <li>BODY SIZE : 1/4</li> <li>MATERIAL : Brass</li> <li>FINISH : Plain</li> <li>SEALS : Nitrile</li> <li>PRODUCT GROUPING : Quick Coupler Body</li> <li>INTERCHANGE TYPE : Tru-Flate-Automotive</li> <li>HOSE CONNECTION : (M)NPT</li> <li>LOCKING TYPE : Sleeve</li> <li>MAX. FLOW : 25 cfm</li> <li>MAX. PRESSURE : 300 psi</li> <li>TEMP. RANGE : -40° to 250°F</li> <li>APPLICATION : Pneumatic</li> </ol>                                                                                                                                                                                                                                                                                                                                                                                                                                                                                                                                                                                                                                                                                                                                                                                                                                                                                                                                                                                                                                                                                                                                                                                                                                                                                                                                                                                                                                                                                                                                                                                                                                                                                    |                                                                                                                                                                                                                                                                                                                                                                                                                                                                  |                                                                                                                                                                                                                    |      |                                         |             |        |
|--------------------------------------------------------------------------------------------------------------------------------------------------------------------------------------------------------------------------------------------------------------------------------------------------------------------------------------------------------------------------------------------------------------------------------------------------------------------------------------------------------------------------------------------------------------------------------------------------------------------------------------------------------------------------------------------------------------------------------------------------------------------------------------------------------------------------------------------------------------------------------------------------------------------------------------------------------------------------------------------------------------------------------------------------------------------------------------------------------------------------------------------------------------------------------------------------------------------------------------------------------------------------------------------------------------------------------------------------------------------------------------------------------------------------------------------------------------------------------------------------------------------------------------------------------------------------------------------------------------------------------------------------------------------------------------------------------------------------------------------------------------------------------------------------------------------------------------------------------------------------------------------------------------------------------------------------------------------------------------------------------------------------------------------------------------------------------------------------------------------------------|------------------------------------------------------------------------------------------------------------------------------------------------------------------------------------------------------------------------------------------------------------------------------------------------------------------------------------------------------------------------------------------------------------------------------------------------------------------|--------------------------------------------------------------------------------------------------------------------------------------------------------------------------------------------------------------------|------|-----------------------------------------|-------------|--------|
|                                                                                                                                                                                                                                                                                                                                                                                                                                                                                                                                                                                                                                                                                                                                                                                                                                                                                                                                                                                                                                                                                                                                                                                                                                                                                                                                                                                                                                                                                                                                                                                                                                                                                                                                                                                                                                                                                                                                                                                                                                                                                                                                |                                                                                                                                                                                                                                                                                                                                                                                                                                                                  |                                                                                                                                                                                                                    |      | COMPONENT                               | Coupler Bod | у      |
| In the second se | This file and any associated information and specifications<br>are provided for reference and evaluation purposes only,<br>and is subject to change without notice. Grainger makes<br>no representations, warranties or guarantees as to the<br>appropriateness, accuracy, completeness, or suitability<br>for any purpose, of the file, information or specifications.<br>You are solely responsible for the use of the file,<br>information or specifications. | This drawing is the property of<br>GRAINGER. It contains confidential,<br>proprietary information that is<br>GRAINGER property. Do not disclose<br>to or duplicate for others except<br>as authorized by GRAINGER. |      | 30N368                                  |             | UNIT   |
|                                                                                                                                                                                                                                                                                                                                                                                                                                                                                                                                                                                                                                                                                                                                                                                                                                                                                                                                                                                                                                                                                                                                                                                                                                                                                                                                                                                                                                                                                                                                                                                                                                                                                                                                                                                                                                                                                                                                                                                                                                                                                                                                |                                                                                                                                                                                                                                                                                                                                                                                                                                                                  |                                                                                                                                                                                                                    |      |                                         |             | INCH   |
|                                                                                                                                                                                                                                                                                                                                                                                                                                                                                                                                                                                                                                                                                                                                                                                                                                                                                                                                                                                                                                                                                                                                                                                                                                                                                                                                                                                                                                                                                                                                                                                                                                                                                                                                                                                                                                                                                                                                                                                                                                                                                                                                |                                                                                                                                                                                                                                                                                                                                                                                                                                                                  |                                                                                                                                                                                                                    |      |                                         |             | SHEET  |
|                                                                                                                                                                                                                                                                                                                                                                                                                                                                                                                                                                                                                                                                                                                                                                                                                                                                                                                                                                                                                                                                                                                                                                                                                                                                                                                                                                                                                                                                                                                                                                                                                                                                                                                                                                                                                                                                                                                                                                                                                                                                                                                                |                                                                                                                                                                                                                                                                                                                                                                                                                                                                  | SCALE                                                                                                                                                                                                              | 1.51 | Coupler Body, Brass, MNPT, 3/8 In. Pipe |             | 1 of 1 |