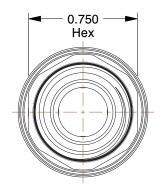

## NOTES:

| <ol> <li>PIPE SIZE : 3/8</li> <li>BODY SIZE : 1/4</li> <li>MATERIAL : Brass</li> <li>FINISH : Plain</li> <li>SEALS : Nitrile</li> <li>PRODUCT GROUPING : Quick Coupler Body</li> <li>INTERCHANGE TYPE : Tru-Flate-Automotive</li> <li>HOSE CONNECTION : (M)NPT</li> <li>LOCKING TYPE : Sleeve</li> <li>MAX. FLOW : 25 cfm</li> <li>MAX. PRESSURE : 300 psi</li> <li>TEMP. RANGE : -40° to 250°F</li> <li>APPLICATION : Pneumatic</li> </ol>                                                                                                                                                                                                                                                                                                                                                                                                                                                                                                                                                                                                                                                                                                                                                                                                                                                                                                                                                                                                                                                                                                                                                                                                                                                                                                                                                                                                                                                                                                                                                                                                                                                                                    |                                                                                                                                                                                                                                                                                                                                                                                                                                                                  |                                                                                                                                                                                                                    |      |                                         |             |        |
|--------------------------------------------------------------------------------------------------------------------------------------------------------------------------------------------------------------------------------------------------------------------------------------------------------------------------------------------------------------------------------------------------------------------------------------------------------------------------------------------------------------------------------------------------------------------------------------------------------------------------------------------------------------------------------------------------------------------------------------------------------------------------------------------------------------------------------------------------------------------------------------------------------------------------------------------------------------------------------------------------------------------------------------------------------------------------------------------------------------------------------------------------------------------------------------------------------------------------------------------------------------------------------------------------------------------------------------------------------------------------------------------------------------------------------------------------------------------------------------------------------------------------------------------------------------------------------------------------------------------------------------------------------------------------------------------------------------------------------------------------------------------------------------------------------------------------------------------------------------------------------------------------------------------------------------------------------------------------------------------------------------------------------------------------------------------------------------------------------------------------------|------------------------------------------------------------------------------------------------------------------------------------------------------------------------------------------------------------------------------------------------------------------------------------------------------------------------------------------------------------------------------------------------------------------------------------------------------------------|--------------------------------------------------------------------------------------------------------------------------------------------------------------------------------------------------------------------|------|-----------------------------------------|-------------|--------|
|                                                                                                                                                                                                                                                                                                                                                                                                                                                                                                                                                                                                                                                                                                                                                                                                                                                                                                                                                                                                                                                                                                                                                                                                                                                                                                                                                                                                                                                                                                                                                                                                                                                                                                                                                                                                                                                                                                                                                                                                                                                                                                                                |                                                                                                                                                                                                                                                                                                                                                                                                                                                                  |                                                                                                                                                                                                                    |      | COMPONENT                               | Coupler Bod | у      |
| In the second se | This file and any associated information and specifications<br>are provided for reference and evaluation purposes only,<br>and is subject to change without notice. Grainger makes<br>no representations, warranties or guarantees as to the<br>appropriateness, accuracy, completeness, or suitability<br>for any purpose, of the file, information or specifications.<br>You are solely responsible for the use of the file,<br>information or specifications. | This drawing is the property of<br>GRAINGER. It contains confidential,<br>proprietary information that is<br>GRAINGER property. Do not disclose<br>to or duplicate for others except<br>as authorized by GRAINGER. |      | 30N368                                  |             | UNIT   |
|                                                                                                                                                                                                                                                                                                                                                                                                                                                                                                                                                                                                                                                                                                                                                                                                                                                                                                                                                                                                                                                                                                                                                                                                                                                                                                                                                                                                                                                                                                                                                                                                                                                                                                                                                                                                                                                                                                                                                                                                                                                                                                                                |                                                                                                                                                                                                                                                                                                                                                                                                                                                                  |                                                                                                                                                                                                                    |      |                                         |             | INCH   |
|                                                                                                                                                                                                                                                                                                                                                                                                                                                                                                                                                                                                                                                                                                                                                                                                                                                                                                                                                                                                                                                                                                                                                                                                                                                                                                                                                                                                                                                                                                                                                                                                                                                                                                                                                                                                                                                                                                                                                                                                                                                                                                                                |                                                                                                                                                                                                                                                                                                                                                                                                                                                                  |                                                                                                                                                                                                                    |      |                                         |             | SHEET  |
|                                                                                                                                                                                                                                                                                                                                                                                                                                                                                                                                                                                                                                                                                                                                                                                                                                                                                                                                                                                                                                                                                                                                                                                                                                                                                                                                                                                                                                                                                                                                                                                                                                                                                                                                                                                                                                                                                                                                                                                                                                                                                                                                |                                                                                                                                                                                                                                                                                                                                                                                                                                                                  | SCALE                                                                                                                                                                                                              | 1.51 | Coupler Body, Brass, MNPT, 3/8 In. Pipe |             | 1 of 1 |