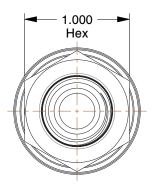

## NOTES:

| <ol> <li>PIPE SIZE : 3/8</li> <li>BODY SIZE : 1/2</li> <li>MATERIAL : Steel</li> <li>FINISH : Trivalent Chrome</li> <li>SEALS : Nitrile</li> <li>PRODUCT GROUPING : Quick Coupler Body</li> <li>INTERCHANGE TYPE : Tru-Flate-Automotive</li> <li>HOSE CONNECTION : (M)NPT</li> <li>LOCKING TYPE : Sleeve</li> <li>MAX. FLOW : 110 cfm</li> <li>MAX. PRESSURE : 300 psi</li> <li>TEMP. RANGE : -40° to 250°F</li> <li>APPLICATION : Pneumatic</li> </ol> |                                                                                                                                                                                                                                                                                                                                                                                                                                                                  |                                                                                                                                                                                                                    |      |                                            |             |        |
|---------------------------------------------------------------------------------------------------------------------------------------------------------------------------------------------------------------------------------------------------------------------------------------------------------------------------------------------------------------------------------------------------------------------------------------------------------|------------------------------------------------------------------------------------------------------------------------------------------------------------------------------------------------------------------------------------------------------------------------------------------------------------------------------------------------------------------------------------------------------------------------------------------------------------------|--------------------------------------------------------------------------------------------------------------------------------------------------------------------------------------------------------------------|------|--------------------------------------------|-------------|--------|
|                                                                                                                                                                                                                                                                                                                                                                                                                                                         |                                                                                                                                                                                                                                                                                                                                                                                                                                                                  |                                                                                                                                                                                                                    |      | COMPONENT                                  | Coupler Bod | у      |
| 100 Grainger Parkway, Lake Forest, Illinois 60045-5201<br>1-(800) GRAINGER, 1-(800) 472-4643, (847) 535-1000<br>www.grainger.com                                                                                                                                                                                                                                                                                                                        | This file and any associated information and specifications<br>are provided for reference and evaluation purposes only,<br>and is subject to change without notice. Grainger makes<br>no representations, warranties or guarantees as to the<br>appropriateness, accuracy, completeness, or suitability<br>for any purpose, of the file, information or specifications.<br>You are solely responsible for the use of the file,<br>information or specifications. | This drawing is the property of<br>GRAINGER. It contains confidential,<br>proprietary information that is<br>GRAINGER property. Do not disclose<br>to or duplicate for others except<br>as authorized by GRAINGER. |      | 30N357                                     |             | UNIT   |
|                                                                                                                                                                                                                                                                                                                                                                                                                                                         |                                                                                                                                                                                                                                                                                                                                                                                                                                                                  |                                                                                                                                                                                                                    |      |                                            |             | INCH   |
|                                                                                                                                                                                                                                                                                                                                                                                                                                                         |                                                                                                                                                                                                                                                                                                                                                                                                                                                                  |                                                                                                                                                                                                                    |      |                                            |             | SHEET  |
|                                                                                                                                                                                                                                                                                                                                                                                                                                                         |                                                                                                                                                                                                                                                                                                                                                                                                                                                                  | SCALE                                                                                                                                                                                                              | 1.09 | Coupler Body, Steel, 3/8 In. Pipe, 110 cfm |             | 1 of 1 |