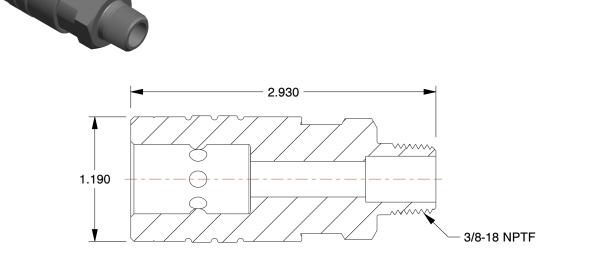

## NOTES:

| <ol> <li>PIPE SIZE : 3/8</li> <li>BODY SIZE : 1/2</li> <li>MATERIAL : Steel</li> <li>FINISH : Trivalent Chrome</li> <li>SEALS : Nitrile</li> <li>PRODUCT GROUPING : Quick Coupler Body</li> <li>INTERCHANGE TYPE : Tru-Flate-Automotive</li> <li>HOSE CONNECTION : (M)NPT</li> <li>LOCKING TYPE : Sleeve</li> <li>MAX. FLOW : 110 cfm</li> <li>MAX. PRESSURE : 300 psi</li> <li>TEMP. RANGE : -40° to 250°F</li> <li>APPLICATION : Pneumatic</li> </ol> |                                                                                                                                                                                                                                                                                                                                                                                                                                                                  |                                                                                                                                                                                                                    |      |                                            |             |        |
|---------------------------------------------------------------------------------------------------------------------------------------------------------------------------------------------------------------------------------------------------------------------------------------------------------------------------------------------------------------------------------------------------------------------------------------------------------|------------------------------------------------------------------------------------------------------------------------------------------------------------------------------------------------------------------------------------------------------------------------------------------------------------------------------------------------------------------------------------------------------------------------------------------------------------------|--------------------------------------------------------------------------------------------------------------------------------------------------------------------------------------------------------------------|------|--------------------------------------------|-------------|--------|
|                                                                                                                                                                                                                                                                                                                                                                                                                                                         |                                                                                                                                                                                                                                                                                                                                                                                                                                                                  |                                                                                                                                                                                                                    |      | COMPONENT                                  | Coupler Bod | у      |
| 100 Grainger Parkway, Lake Forest, Illinois 60045-5201<br>1-(800) GRAINGER, 1-(800) 472-4643, (847) 535-1000<br>www.grainger.com                                                                                                                                                                                                                                                                                                                        | This file and any associated information and specifications<br>are provided for reference and evaluation purposes only,<br>and is subject to change without notice. Grainger makes<br>no representations, warranties or guarantees as to the<br>appropriateness, accuracy, completeness, or suitability<br>for any purpose, of the file, information or specifications.<br>You are solely responsible for the use of the file,<br>information or specifications. | This drawing is the property of<br>GRAINGER. It contains confidential,<br>proprietary information that is<br>GRAINGER property. Do not disclose<br>to or duplicate for others except<br>as authorized by GRAINGER. |      | 30N357                                     |             | UNIT   |
|                                                                                                                                                                                                                                                                                                                                                                                                                                                         |                                                                                                                                                                                                                                                                                                                                                                                                                                                                  |                                                                                                                                                                                                                    |      |                                            |             | INCH   |
|                                                                                                                                                                                                                                                                                                                                                                                                                                                         |                                                                                                                                                                                                                                                                                                                                                                                                                                                                  |                                                                                                                                                                                                                    |      |                                            |             | SHEET  |
|                                                                                                                                                                                                                                                                                                                                                                                                                                                         |                                                                                                                                                                                                                                                                                                                                                                                                                                                                  | SCALE                                                                                                                                                                                                              | 1.09 | Coupler Body, Steel, 3/8 In. Pipe, 110 cfm |             | 1 of 1 |