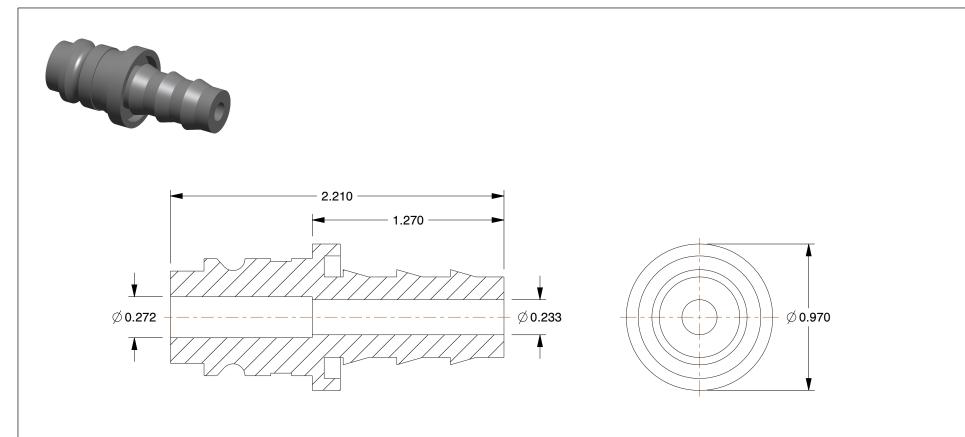

## NOTES:

1. BARB SIZE : 1/2 2. BODY SIZE : 3/8 3. MATERIAL : Steel 4. FINISH : Trivalent Chrome 5. INTERCHANGE TYPE : Industrial 6. HOSE CONNECTION : Push On 7. MAX. FLOW : 50 cfm 8. MAX. PRESSURE : 300 psi 9. TEMP. RANGE : -40° to 250°F 10. APPLICATION : Pneumatic COMPONENT Coupler Plug This drawing is the property of This file and any associated information and specifications UNIT **GRAINGER** GRAINGER. It contains confidential, are provided for reference and evaluation purposes only, 30N314 proprietary information that is and is subject to change without notice. Grainger makes INCH 11 GRAINGER property. Do not disclose no representations, warranties or guarantees as to the 100 Grainger Parkway, Lake Forest, Illinois 60045-5201 to or duplicate for others except appropriateness, accuracy, completeness, or suitability SHEET 1-(800) GRAINGER, 1-(800) 472-4643, (847) 535-1000 for any purpose, of the file, information or specifications. as authorized by GRAINGER. You are solely responsible for the use of the file, Coupler Plug, Steel, Push On, 50 cfm www.grainger.com SCALE 1.57 1 of 1 information or specifications.