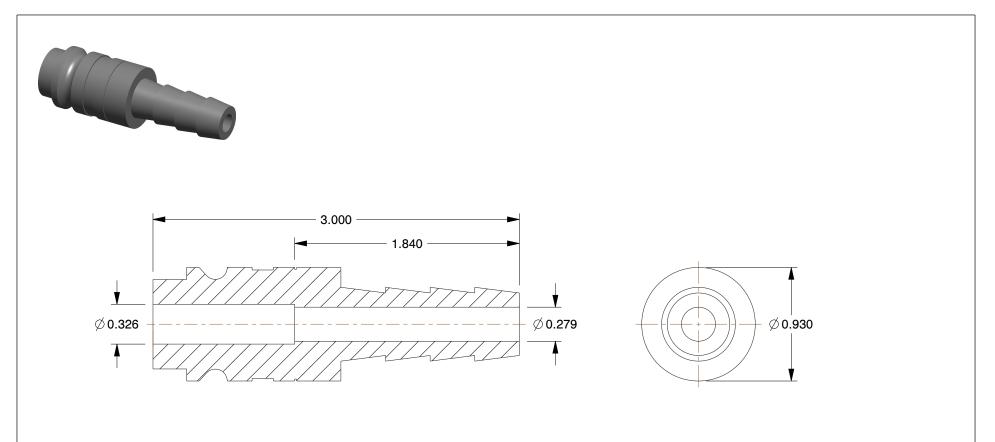

## NOTES:

- 1. BARB SIZE : 3/4
- 2. BODY SIZE : 3/4
- 3. MATERIAL : Steel
- 4. FINISH : Trivalent Chrome
- 5. INTERCHANGE TYPE : Industrial
- 6. HOSE CONNECTION : Hose Barb
- 7. MAX. FLOW : 110 cfm
- 8. MAX. PRESSURE : 300 psi
- 9. TEMP. RANGE : -40° to 250°F
- 10. APPLICATION : Pneumatic

|                                                                                                                                                     |                                                                                                                                                                                                                                                                                                                                                                                                                                                                  |                                                                                                                                                                                                                    | COMPONENT | Coupler Plu     | g                                     |       |
|-----------------------------------------------------------------------------------------------------------------------------------------------------|------------------------------------------------------------------------------------------------------------------------------------------------------------------------------------------------------------------------------------------------------------------------------------------------------------------------------------------------------------------------------------------------------------------------------------------------------------------|--------------------------------------------------------------------------------------------------------------------------------------------------------------------------------------------------------------------|-----------|-----------------|---------------------------------------|-------|
| <b>GRAINGER</b><br>100 Grainger Parkway, Lake Forest, Illinois 60045-5201<br>1-(800) GRAINGER, 1-(800) 472-4643, (847) 535-1000<br>www.grainger.com | This file and any associated information and specifications<br>are provided for reference and evaluation purposes only,<br>and is subject to change without notice. Grainger makes<br>no representations, warranties or guarantees as to the<br>appropriateness, accuracy, completeness, or suitability<br>for any purpose, of the file, information or specifications.<br>You are solely responsible for the use of the file,<br>information or specifications. | This drawing is the property of<br>GRAINGER. It contains confidential,<br>proprietary information that is<br>GRAINGER property. Do not disclose<br>to or duplicate for others except<br>as authorized by GRAINGER. |           | 30N310          |                                       | UNIT  |
|                                                                                                                                                     |                                                                                                                                                                                                                                                                                                                                                                                                                                                                  |                                                                                                                                                                                                                    |           |                 |                                       | INCH  |
|                                                                                                                                                     |                                                                                                                                                                                                                                                                                                                                                                                                                                                                  |                                                                                                                                                                                                                    |           |                 |                                       | SHEET |
|                                                                                                                                                     |                                                                                                                                                                                                                                                                                                                                                                                                                                                                  | SCALE                                                                                                                                                                                                              | 1.27      | Coupler Plug, S | upler Plug, Steel, Hose Barb, 110 cfm |       |