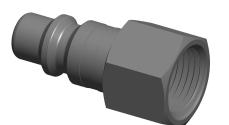

## NOTES:

- 1. PIPE SIZE : 3/8
- 2. BODY SIZE : 3/8
- 3. MATERIAL : Steel
- FINISH : Trivalent Chrome
  PRODUCT GROUPING : Quick Coupler Plug
- 6. INTERCHANGE TYPE : Industrial
- 7. HOSE CONNECTION : (F)NPT
- 8. MAX. FLOW : 50 cfm
- 9. MAX. PRESSURE : 300 psi 10. TEMP. RANGE : -40° to 250°F