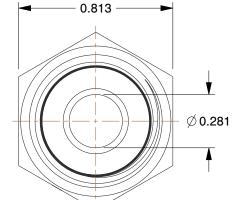

## NOTES:

- 1. PIPE SIZE : 3/8
- 2. BODY SIZE : 3/8
- 3. MATERIAL : Steel
- FINISH : Trivalent Chrome
  PRODUCT GROUPING : Quick Coupler Plug
- 6. INTERCHANGE TYPE : Industrial
- 7. HOSE CONNECTION : (F)NPT
- 8. MAX. FLOW : 50 cfm
- 9. MAX. PRESSURE : 300 psi 10. TEMP. RANGE : -40° to 250°F

| 10. TEMP. RANGE : -40° to 250°F                                                                                                                     |                                                                                                                                                                                                                                                                                                                                                                                                                                                                  |                                                                                                                                                                                                                    |                       |               |                                         |       |  |
|-----------------------------------------------------------------------------------------------------------------------------------------------------|------------------------------------------------------------------------------------------------------------------------------------------------------------------------------------------------------------------------------------------------------------------------------------------------------------------------------------------------------------------------------------------------------------------------------------------------------------------|--------------------------------------------------------------------------------------------------------------------------------------------------------------------------------------------------------------------|-----------------------|---------------|-----------------------------------------|-------|--|
|                                                                                                                                                     |                                                                                                                                                                                                                                                                                                                                                                                                                                                                  |                                                                                                                                                                                                                    | COMPONENT Coupler Plu |               | g                                       |       |  |
| <b>GRAINGER</b><br>100 Grainger Parkway, Lake Forest, Illinois 60045-5201<br>1-(800) GRAINGER, 1-(800) 472-4643, (847) 535-1000<br>www.grainger.com | This file and any associated information and specifications<br>are provided for reference and evaluation purposes only,<br>and is subject to change without notice. Grainger makes<br>no representations, warranties or guarantees as to the<br>appropriateness, accuracy, completeness, or suitability<br>for any purpose, of the file, information or specifications.<br>You are solely responsible for the use of the file,<br>information or specifications. | This drawing is the property of<br>GRAINGER. It contains confidential,<br>proprietary information that is<br>GRAINGER property. Do not disclose<br>to or duplicate for others except<br>as authorized by GRAINGER. |                       |               |                                         | UNIT  |  |
|                                                                                                                                                     |                                                                                                                                                                                                                                                                                                                                                                                                                                                                  |                                                                                                                                                                                                                    |                       |               |                                         | INCH  |  |
|                                                                                                                                                     |                                                                                                                                                                                                                                                                                                                                                                                                                                                                  |                                                                                                                                                                                                                    |                       |               |                                         | SHEET |  |
|                                                                                                                                                     |                                                                                                                                                                                                                                                                                                                                                                                                                                                                  | SCALE                                                                                                                                                                                                              | 1.98                  | Coupler Plug, | Coupler Plug, Steel, FNPT, 3/8 In. Pipe |       |  |