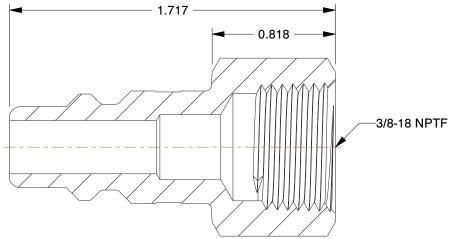

## NOTES:

- 1. PIPE SIZE : 3/8
- 2. BODY SIZE : 3/8
- 3. MATERIAL : Steel
- FINISH : Trivalent Chrome
  PRODUCT GROUPING : Quick Coupler Plug
- 6. INTERCHANGE TYPE : Industrial
- 7. HOSE CONNECTION : (F)NPT
- 8. MAX. FLOW : 50 cfm
- 9. MAX. PRESSURE : 300 psi 10. TEMP. RANGE : -40° to 250°F

| 10. TEMP. RANGE : -40° to 250°F                                                                                                                     |                                                                                                                                                                                                                                                                                                                                                                                                                                                                  |                                                                                                                                                                                                                    |                       |               |                                         |       |  |
|-----------------------------------------------------------------------------------------------------------------------------------------------------|------------------------------------------------------------------------------------------------------------------------------------------------------------------------------------------------------------------------------------------------------------------------------------------------------------------------------------------------------------------------------------------------------------------------------------------------------------------|--------------------------------------------------------------------------------------------------------------------------------------------------------------------------------------------------------------------|-----------------------|---------------|-----------------------------------------|-------|--|
|                                                                                                                                                     |                                                                                                                                                                                                                                                                                                                                                                                                                                                                  |                                                                                                                                                                                                                    | COMPONENT Coupler Plu |               | g                                       |       |  |
| <b>GRAINGER</b><br>100 Grainger Parkway, Lake Forest, Illinois 60045-5201<br>1-(800) GRAINGER, 1-(800) 472-4643, (847) 535-1000<br>www.grainger.com | This file and any associated information and specifications<br>are provided for reference and evaluation purposes only,<br>and is subject to change without notice. Grainger makes<br>no representations, warranties or guarantees as to the<br>appropriateness, accuracy, completeness, or suitability<br>for any purpose, of the file, information or specifications.<br>You are solely responsible for the use of the file,<br>information or specifications. | This drawing is the property of<br>GRAINGER. It contains confidential,<br>proprietary information that is<br>GRAINGER property. Do not disclose<br>to or duplicate for others except<br>as authorized by GRAINGER. |                       |               |                                         | UNIT  |  |
|                                                                                                                                                     |                                                                                                                                                                                                                                                                                                                                                                                                                                                                  |                                                                                                                                                                                                                    |                       |               |                                         | INCH  |  |
|                                                                                                                                                     |                                                                                                                                                                                                                                                                                                                                                                                                                                                                  |                                                                                                                                                                                                                    |                       |               |                                         | SHEET |  |
|                                                                                                                                                     |                                                                                                                                                                                                                                                                                                                                                                                                                                                                  | SCALE                                                                                                                                                                                                              | 1.98                  | Coupler Plug, | Coupler Plug, Steel, FNPT, 3/8 In. Pipe |       |  |