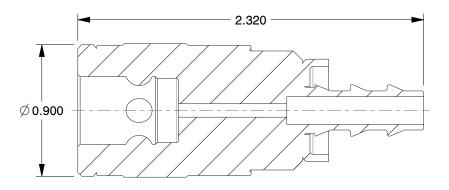

## NOTES:



100 Grainger Parkway, Lake Forest, Illinois 60045-5201 1-(800) GRAINGER, 1-(800) 472-4643, (847) 535-1000 www.grainger.com This file and any associated information and specifications are provided for reference and evaluation purposes only, and is subject to change without notice. Grainger makes no representations, warranties or guarantees as to the appropriateness, accuracy, completeness, or suitability for any purpose, of the file, information or specifications.

You are solely responsible for the use of the file, information or specifications.

| This drawing is the property of GRAINGER. It contains confidential, |      |  | UNIT   |
|---------------------------------------------------------------------|------|--|--------|
| proprietary information that is GRAINGER prope