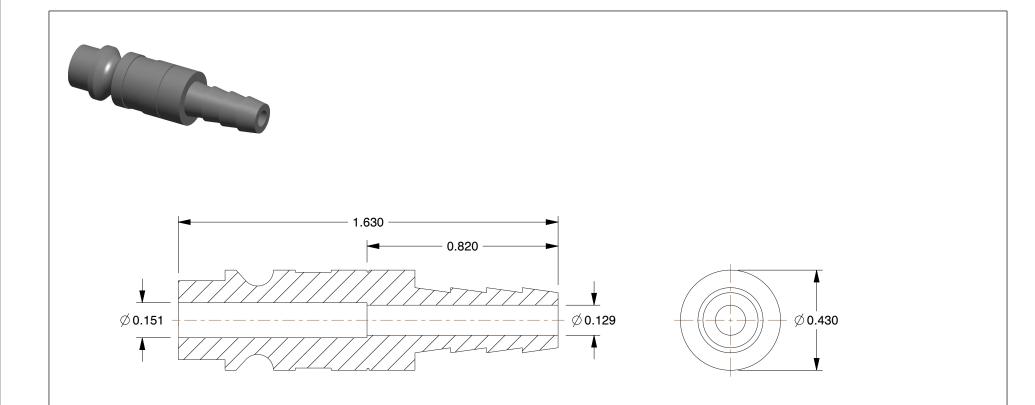

## NOTES:

| 1. BARB SIZE : 1/4<br>2. BODY SIZE : 1/4<br>3. MATERIAL : Steel<br>4. FINISH : Trivalent Chrome<br>5. INTERCHANGE TYPE : ARO<br>6. HOSE CONNECTION : Hose Barb<br>7. MAX. FLOW : 25 cfm<br>8. MAX. PRESSURE : 300 psi<br>9. TEMP. RANGE : -40° to 250°F<br>10. APPLICATION : Pneumatic |                                                                                                                                                                                                                                                                                                                                                                                                                                                                  |                                                                                                                                                                                                                    |      |                                        |              |        |
|----------------------------------------------------------------------------------------------------------------------------------------------------------------------------------------------------------------------------------------------------------------------------------------|------------------------------------------------------------------------------------------------------------------------------------------------------------------------------------------------------------------------------------------------------------------------------------------------------------------------------------------------------------------------------------------------------------------------------------------------------------------|--------------------------------------------------------------------------------------------------------------------------------------------------------------------------------------------------------------------|------|----------------------------------------|--------------|--------|
|                                                                                                                                                                                                                                                                                        |                                                                                                                                                                                                                                                                                                                                                                                                                                                                  |                                                                                                                                                                                                                    |      | COMPONENT                              | Coupler Plug |        |
| CRAINGER<br>100 Grainger Parkway, Lake Forest, Illinois 60045-5201<br>1-(800) GRAINGER, 1-(800) 472-4643, (847) 535-1000<br>www.grainger.com                                                                                                                                           | This file and any associated information and specifications<br>are provided for reference and evaluation purposes only,<br>and is subject to change without notice. Grainger makes<br>no representations, warranties or guarantees as to the<br>appropriateness, accuracy, completeness, or suitability<br>for any purpose, of the file, information or specifications.<br>You are solely responsible for the use of the file,<br>information or specifications. | This drawing is the property of<br>GRAINGER. It contains confidential,<br>proprietary information that is<br>GRAINGER property. Do not disclose<br>to or duplicate for others except<br>as authorized by GRAINGER. |      | 30N173                                 |              | UNIT   |
|                                                                                                                                                                                                                                                                                        |                                                                                                                                                                                                                                                                                                                                                                                                                                                                  |                                                                                                                                                                                                                    |      |                                        |              | INCH   |
|                                                                                                                                                                                                                                                                                        |                                                                                                                                                                                                                                                                                                                                                                                                                                                                  |                                                                                                                                                                                                                    |      |                                        |              | SHEET  |
|                                                                                                                                                                                                                                                                                        |                                                                                                                                                                                                                                                                                                                                                                                                                                                                  | SCALE                                                                                                                                                                                                              | 2.43 | Coupler Plug, Steel, Hose Barb, 25 cfm |              | 1 of 1 |