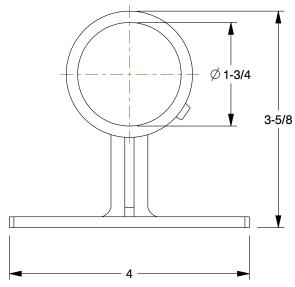

0.33

30LX62

COMPONENT

Structural Pipe Fitting: Support, 1 1/4 in For Pipe Size, For 1 5/8 in Actual Pipe Outer Dia, Pipe

| Rail Support                 |        |
|------------------------------|--------|
| )                            | UNIT   |
| 1 1/4 in For<br>e Outer Dia, | INCH   |
|                              | SHEET  |
|                              | 1 of 1 |