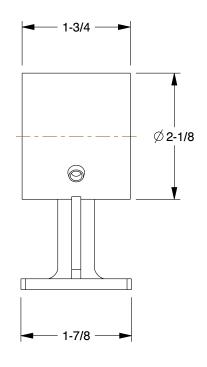

0.33

30LX62

COMPONENT

Structural Pipe Fitting: Support, 1 1/4 in For Pipe Size, For 1 5/8 in Actual Pipe Outer Dia, Pipe

| Rail Support                 |        |
|------------------------------|--------|
| )                            | UNIT   |
| 1 1/4 in For<br>e Outer Dia, | INCH   |
|                              | SHEET  |
|                              | 1 of 1 |