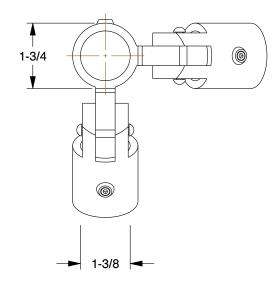

0.50

30LX56

COMPONENT

Structural Pipe Fitting: Adj Tee, 1 in For Pipe Size, For 1 3/8 in Actual Pipe Outer Dia, Cast Iron

UNIT INCH SHEET

Single-Swivel Socket

1 of 1