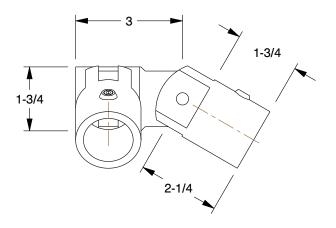

0.50

30LX56

COMPONENT

Structural Pipe Fitting: Adj Tee, 1 in For Pipe Size, For 1 3/8 in Actual Pipe Outer Dia, Cast Iron

UNIT INCH SHEET

Single-Swivel Socket

1 of 1