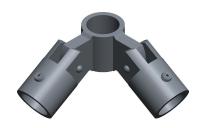

0.50

30LX56

COMPONENT

Structural Pipe Fitting: Adj Tee, 1 in For Pipe Size, For 1 3/8 in Actual Pipe Outer Dia, Cast Iron

UNIT INCH SHEET

Single-Swivel Socket

1 of 1