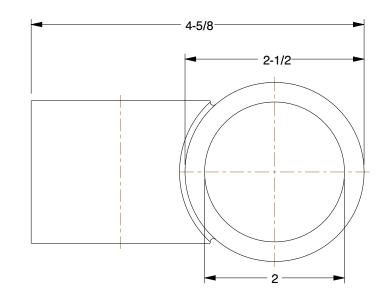

0.82

30LX28

COMPONENT

Structural Pipe Fitting: Side Outlet Tee, 1 1/2 in For Pipe Size, For 1 7/8 in Actual Pipe Outer Dia

UNIT INCH

Crossover

SHEET

1 of 1