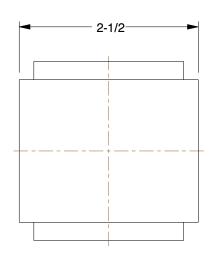

0.82

30LX28

COMPONENT

Structural Pipe Fitting: Side Outlet Tee, 1 1/2 in For Pipe Size, For 1 7/8 in Actual Pipe Outer Dia

UNIT INCH

Crossover

SHEET

1 of 1