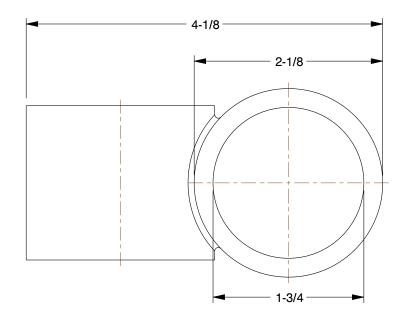

0.94

30LX27

COMPONENT

Structural Pipe Fitting: Side Outlet Tee, 1 1/4 in For Pipe Size, For 1 5/8 in Actual Pipe Outer Dia

INCH
SHEET

Crossover

1 of 1