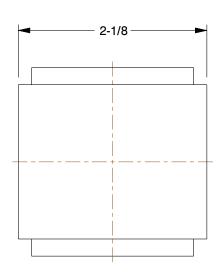

0.94

30LX27

COMPONENT

Structural Pipe Fitting: Side Outlet Tee, 1 1/4 in For Pipe Size, For 1 5/8 in Actual Pipe Outer Dia

INCH
SHEET

Crossover

1 of 1