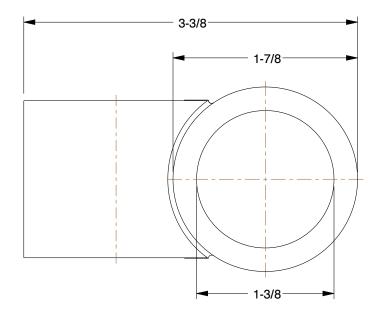

1.12

----

COMPONENT

30LX26

Structural Pipe Fitting: Side Outlet Tee, 1 in For Pipe Size, For 1 3/8 in Actual Pipe Outer Dia

UNIT

Crossover

SHEET