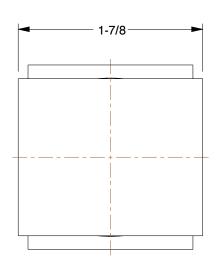

1.12

----

COMPONENT

30LX26

Structural Pipe Fitting: Side Outlet Tee, 1 in For Pipe Size, For 1 3/8 in Actual Pipe Outer Dia

UNIT

Crossover

SHEET