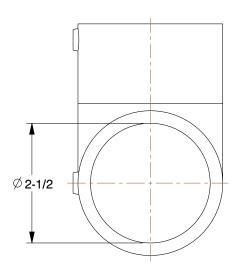

30LW94

COMPONENT

Structural Pipe Fitting: Elbow, 2 in For Pipe Size, For 2 3/8 in Actual Pipe Outer Dia, Cast Iron

UNIT
INCH
SHEET
1 of 1

Elbow