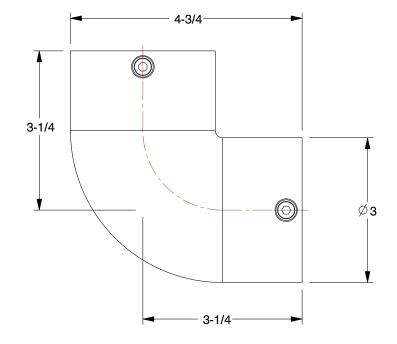

30LW94

COMPONENT

Structural Pipe Fitting: Elbow, 2 in For Pipe Size, For 2 3/8 in Actual Pipe Outer Dia, Cast Iron

UNIT
INCH
SHEET
1 of 1

Elbow