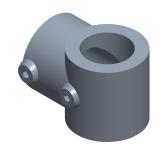

1.15

COMPONENT

Single-Socket Tee

30LW89

Structural Pipe Fitting: Tee, 3/4 in For Pipe Size, For 1 in Actual Pipe Outer Dia, Cast Iron, Pipe INCH
SHEET

1 of 1