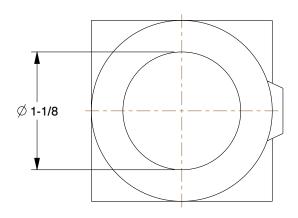

1.15

COMPONENT

Single-Socket Tee

30LW89

Structural Pipe Fitting: Tee, 3/4 in For Pipe Size, For 1 in Actual Pipe Outer Dia, Cast Iron, Pipe INCH
SHEET

1 of 1