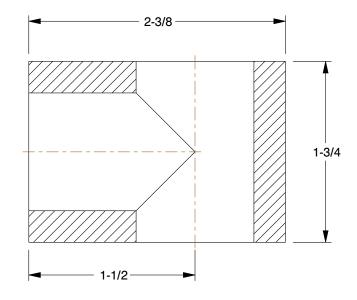

1.15

COMPONENT

Single-Socket Tee

30LW89

Structural Pipe Fitting: Tee, 3/4 in For Pipe Size, For 1 in Actual Pipe Outer Dia, Cast Iron, Pipe INCH
SHEET

1 of 1