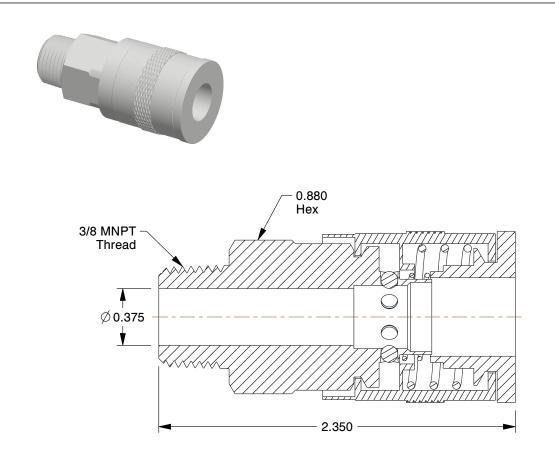

## NOTES:

- 1. HOSE CONNECTION : (M)NPT
- 2. INTERCHANGE TYPE : Universal 3. MAX. PRESSURE : 250 psi
- 4. MATERIAL : Brass, Steel
- 5. MAX. FLOW : 45 cfm
- 6. SEALS : Buna-N
- 7. FINISH : Zinc Plated
- 8. TEMP. RANGE : -40° to 150°F

| 8. TEMP: RANGE : -40° to 150°F                                                                                                                      |                                                                                                                                                                                                                                                                                                                                                                                                                                                                  |                                                                                                                                                                                                                    | COMPONENT Quick Coupler B |                 | Body                                   |       |
|-----------------------------------------------------------------------------------------------------------------------------------------------------|------------------------------------------------------------------------------------------------------------------------------------------------------------------------------------------------------------------------------------------------------------------------------------------------------------------------------------------------------------------------------------------------------------------------------------------------------------------|--------------------------------------------------------------------------------------------------------------------------------------------------------------------------------------------------------------------|---------------------------|-----------------|----------------------------------------|-------|
| <b>GRAINGER</b><br>100 Grainger Parkway, Lake Forest, Illinois 60045-5201<br>1-(800) GRAINGER, 1-(800) 472-4643, (847) 535-1000<br>www.grainger.com | This file and any associated information and specifications<br>are provided for reference and evaluation purposes only,<br>and is subject to change without notice. Grainger makes<br>no representations, warranties or guarantees as to the<br>appropriateness, accuracy, completeness, or suitability<br>for any purpose, of the file, information or specifications.<br>You are solely responsible for the use of the file,<br>information or specifications. | This drawing is the property of<br>GRAINGER. It contains confidential,<br>proprietary information that is<br>GRAINGER property. Do not disclose<br>to or duplicate for others except<br>as authorized by GRAINGER. |                           | 30E722          |                                        | UNIT  |
|                                                                                                                                                     |                                                                                                                                                                                                                                                                                                                                                                                                                                                                  |                                                                                                                                                                                                                    |                           |                 |                                        | INCH  |
|                                                                                                                                                     |                                                                                                                                                                                                                                                                                                                                                                                                                                                                  |                                                                                                                                                                                                                    |                           |                 |                                        | SHEET |
|                                                                                                                                                     |                                                                                                                                                                                                                                                                                                                                                                                                                                                                  | SCALE                                                                                                                                                                                                              | 1.58                      | Coupler Body, ( | Coupler Body, (M)NPT, 3/8, Brass/Steel |       |