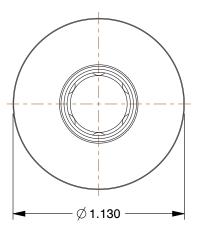

## NOTES:

- 1. HOSE CONNECTION : (M)NPT
- 2. INTERCHANGE TYPE : Universal 3. MAX. PRESSURE : 250 psi
- 4. MATERIAL : Brass, Steel
- 5. MAX. FLOW : 45 cfm
- 6. SEALS : Buna-N
- 7. FINISH : Zinc Plated
- 8. TEMP. RANGE : -40° to 150°F

| 8. TEMP: RANGE : -40° to 150°F                                                                                                                      |                                                                                                                                                                                                                                                                                                                                                                                                                                                                  |                                                                                                                                                                                                                    | COMPONENT Quick Coupler B |                 | Body                                   |       |
|-----------------------------------------------------------------------------------------------------------------------------------------------------|------------------------------------------------------------------------------------------------------------------------------------------------------------------------------------------------------------------------------------------------------------------------------------------------------------------------------------------------------------------------------------------------------------------------------------------------------------------|--------------------------------------------------------------------------------------------------------------------------------------------------------------------------------------------------------------------|---------------------------|-----------------|----------------------------------------|-------|
| <b>GRAINGER</b><br>100 Grainger Parkway, Lake Forest, Illinois 60045-5201<br>1-(800) GRAINGER, 1-(800) 472-4643, (847) 535-1000<br>www.grainger.com | This file and any associated information and specifications<br>are provided for reference and evaluation purposes only,<br>and is subject to change without notice. Grainger makes<br>no representations, warranties or guarantees as to the<br>appropriateness, accuracy, completeness, or suitability<br>for any purpose, of the file, information or specifications.<br>You are solely responsible for the use of the file,<br>information or specifications. | This drawing is the property of<br>GRAINGER. It contains confidential,<br>proprietary information that is<br>GRAINGER property. Do not disclose<br>to or duplicate for others except<br>as authorized by GRAINGER. |                           | 30E722          |                                        | UNIT  |
|                                                                                                                                                     |                                                                                                                                                                                                                                                                                                                                                                                                                                                                  |                                                                                                                                                                                                                    |                           |                 |                                        | INCH  |
|                                                                                                                                                     |                                                                                                                                                                                                                                                                                                                                                                                                                                                                  |                                                                                                                                                                                                                    |                           |                 |                                        | SHEET |
|                                                                                                                                                     |                                                                                                                                                                                                                                                                                                                                                                                                                                                                  | SCALE                                                                                                                                                                                                              | 1.58                      | Coupler Body, ( | Coupler Body, (M)NPT, 3/8, Brass/Steel |       |