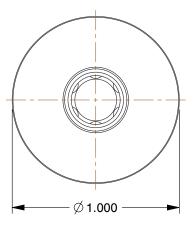

## NOTES:

- 1. HOSE CONNECTION : (M)NPT
- 2. INTERCHANGE TYPE : Universal 3. MAX. PRESSURE : 250 psi
- 4. MATERIAL : Brass, Steel
- 5. MAX. FLOW : 35 cfm
- 6. SEALS : Buna-N
- 7. FINISH : Zinc Plated
- 8. TEMP. RANGE : -40° to 150°F

| 8. TEMP. RANGE : -40° to 150°F                                                                                                                      |                                                                                                                                                                                                                                                                                                                                                                                                                                                                  |                                                                                                                                                                                                                    | COMPONENT Quick Coupler B |                 | Body                                  |              |
|-----------------------------------------------------------------------------------------------------------------------------------------------------|------------------------------------------------------------------------------------------------------------------------------------------------------------------------------------------------------------------------------------------------------------------------------------------------------------------------------------------------------------------------------------------------------------------------------------------------------------------|--------------------------------------------------------------------------------------------------------------------------------------------------------------------------------------------------------------------|---------------------------|-----------------|---------------------------------------|--------------|
| <b>GRAINGER</b><br>100 Grainger Parkway, Lake Forest, Illinois 60045-5201<br>1-(800) GRAINGER, 1-(800) 472-4643, (847) 535-1000<br>www.grainger.com | This file and any associated information and specifications<br>are provided for reference and evaluation purposes only,<br>and is subject to change without notice. Grainger makes<br>no representations, warranties or guarantees as to the<br>appropriateness, accuracy, completeness, or suitability<br>for any purpose, of the file, information or specifications.<br>You are solely responsible for the use of the file,<br>information or specifications. | This drawing is the property of<br>GRAINGER. It contains confidential,<br>proprietary information that is<br>GRAINGER property. Do not disclose<br>to or duplicate for others except<br>as authorized by GRAINGER. |                           | 30E719          |                                       | UNIT<br>INCH |
|                                                                                                                                                     |                                                                                                                                                                                                                                                                                                                                                                                                                                                                  |                                                                                                                                                                                                                    |                           |                 |                                       | SHEET        |
|                                                                                                                                                     |                                                                                                                                                                                                                                                                                                                                                                                                                                                                  | SCALE                                                                                                                                                                                                              | 1.74                      | Coupler Body, ( | oupler Body, (M)NPT, 1/4, Brass/Steel |              |