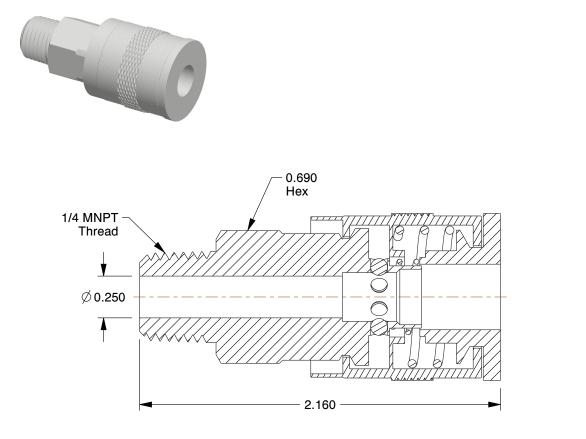

## NOTES:

- 1. HOSE CONNECTION : (M)NPT
- 2. INTERCHANGE TYPE : Universal 3. MAX. PRESSURE : 250 psi
- 4. MATERIAL : Brass, Steel
- 5. MAX. FLOW : 35 cfm
- 6. SEALS : Buna-N
- 7. FINISH : Zinc Plated
- 8. TEMP. RANGE : -40° to 150°F

| 8. TEMP. RANGE : -40° to 150°F                                                                                                                      |                                                                                                                                                                                                                                                                                                                                                                                                                                                                  |                                                                                                                                                                                                                    | COMPONENT Quick Coupler B |                 | Body                                  |              |
|-----------------------------------------------------------------------------------------------------------------------------------------------------|------------------------------------------------------------------------------------------------------------------------------------------------------------------------------------------------------------------------------------------------------------------------------------------------------------------------------------------------------------------------------------------------------------------------------------------------------------------|--------------------------------------------------------------------------------------------------------------------------------------------------------------------------------------------------------------------|---------------------------|-----------------|---------------------------------------|--------------|
| <b>GRAINGER</b><br>100 Grainger Parkway, Lake Forest, Illinois 60045-5201<br>1-(800) GRAINGER, 1-(800) 472-4643, (847) 535-1000<br>www.grainger.com | This file and any associated information and specifications<br>are provided for reference and evaluation purposes only,<br>and is subject to change without notice. Grainger makes<br>no representations, warranties or guarantees as to the<br>appropriateness, accuracy, completeness, or suitability<br>for any purpose, of the file, information or specifications.<br>You are solely responsible for the use of the file,<br>information or specifications. | This drawing is the property of<br>GRAINGER. It contains confidential,<br>proprietary information that is<br>GRAINGER property. Do not disclose<br>to or duplicate for others except<br>as authorized by GRAINGER. |                           | 30E719          |                                       | UNIT<br>INCH |
|                                                                                                                                                     |                                                                                                                                                                                                                                                                                                                                                                                                                                                                  |                                                                                                                                                                                                                    |                           |                 |                                       | SHEET        |
|                                                                                                                                                     |                                                                                                                                                                                                                                                                                                                                                                                                                                                                  | SCALE                                                                                                                                                                                                              | 1.74                      | Coupler Body, ( | oupler Body, (M)NPT, 1/4, Brass/Steel |              |