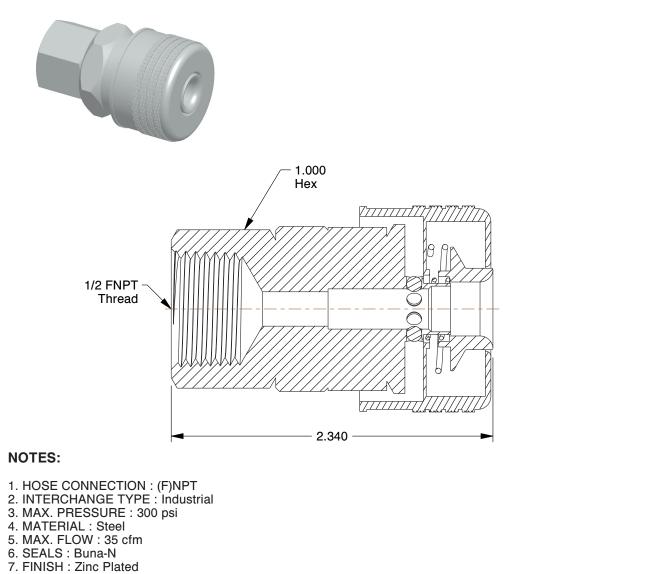

8. TEMP. RANGE : -40° to 150°F

|                                                                                                                                                     |                                                                                                                                                                                                                                                                                                                                       |                                                                                                                                                                                                                    |      | COMPONENT   | Quick Coupler Body     |        |
|-----------------------------------------------------------------------------------------------------------------------------------------------------|---------------------------------------------------------------------------------------------------------------------------------------------------------------------------------------------------------------------------------------------------------------------------------------------------------------------------------------|--------------------------------------------------------------------------------------------------------------------------------------------------------------------------------------------------------------------|------|-------------|------------------------|--------|
| <b>CRAINGER</b><br>100 Grainger Parkway, Lake Forest, Illinois 60045-5201<br>1-(800) GRAINGER, 1-(800) 472-4643, (847) 535-1000<br>www.grainger.com | This file and any associated information and specifications<br>are provided for reference and evaluation purposes only,                                                                                                                                                                                                               | This drawing is the property of<br>GRAINGER. It contains confidential,<br>proprietary information that is<br>GRAINGER property. Do not disclose<br>to or duplicate for others except<br>as authorized by GRAINGER. |      | 30E714      |                        | UNIT   |
|                                                                                                                                                     | and is subject to change without notice. Grainger makes<br>no representations, warranties or guarantees as to the<br>appropriateness, accuracy, completeness, or suitability<br>for any purpose, of the file, information or specifications.<br>You are solely responsible for the use of the file,<br>information or specifications. |                                                                                                                                                                                                                    |      |             |                        | INCH   |
|                                                                                                                                                     |                                                                                                                                                                                                                                                                                                                                       |                                                                                                                                                                                                                    |      |             |                        | SHEET  |
|                                                                                                                                                     |                                                                                                                                                                                                                                                                                                                                       | SCALE                                                                                                                                                                                                              | 1.43 | Coupler Boo | dy, (F)NPT, 1/4, Steel | 1 of 1 |