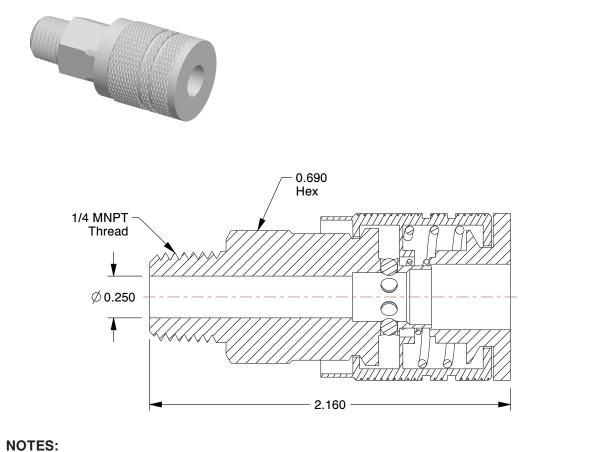

- 1. HOSE CONNECTION : (M)NPT 2. INTERCHANGE TYPE : Industrial 3. MAX. PRESSURE : 300 psi
- 4. MATERIAL : Steel
- 5. MAX. FLOW : 35 cfm
- 6. SEALS : Buna-N
- 7. FINISH : Zinc Plated
- 8. TEMP. RANGE : -40° to 150°F

| 8. TEMP. RANGE : -40° to 150°F                                                                                                                      |                                                                                                                                                                                                                                                                                                                                                                                                                                                                  |                                                                                                                                                                                                                    | COMPONENT Quick Coupler E |             | Body                   |        |
|-----------------------------------------------------------------------------------------------------------------------------------------------------|------------------------------------------------------------------------------------------------------------------------------------------------------------------------------------------------------------------------------------------------------------------------------------------------------------------------------------------------------------------------------------------------------------------------------------------------------------------|--------------------------------------------------------------------------------------------------------------------------------------------------------------------------------------------------------------------|---------------------------|-------------|------------------------|--------|
| <b>GRAINGER</b><br>100 Grainger Parkway, Lake Forest, Illinois 60045-5201<br>1-(800) GRAINGER, 1-(800) 472-4643, (847) 535-1000<br>www.grainger.com | This file and any associated information and specifications<br>are provided for reference and evaluation purposes only,<br>and is subject to change without notice. Grainger makes<br>no representations, warranties or guarantees as to the<br>appropriateness, accuracy, completeness, or suitability<br>for any purpose, of the file, information or specifications.<br>You are solely responsible for the use of the file,<br>information or specifications. | This drawing is the property of<br>GRAINGER. It contains confidential,<br>proprietary information that is<br>GRAINGER property. Do not disclose<br>to or duplicate for others except<br>as authorized by GRAINGER. |                           | 30E692      |                        |        |
|                                                                                                                                                     |                                                                                                                                                                                                                                                                                                                                                                                                                                                                  |                                                                                                                                                                                                                    |                           |             |                        | SHEET  |
|                                                                                                                                                     |                                                                                                                                                                                                                                                                                                                                                                                                                                                                  | SCALE                                                                                                                                                                                                              | 1.74                      | Coupler Boo | ly, (M)NPT, 1/4, Steel | 1 of 1 |