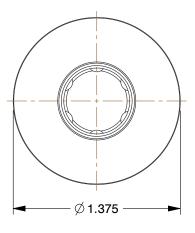

## NOTES:

- 1. HOSE CONNECTION : (M)NPT 2. INTERCHANGE TYPE : Industrial 3. MAX. PRESSURE : 300 psi
- 4. MATERIAL : Steel
- 5. MAX. FLOW : 65 cfm
- 6. SEALS : Buna-N
- 7. FINISH : Zinc Plated
- 8. TEMP. RANGE : -40° to 150°F