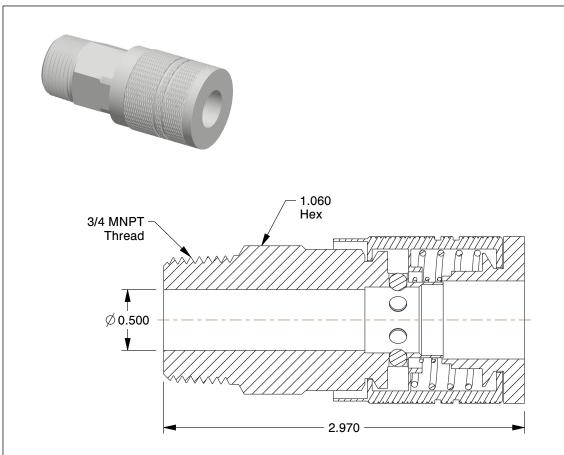

## NOTES:

- 1. HOSE CONNECTION : (M)NPT 2. INTERCHANGE TYPE : Industrial 3. MAX. PRESSURE : 300 psi
- 4. MATERIAL : Steel
- 5. MAX. FLOW : 65 cfm
- 6. SEALS : Buna-N
- 7. FINISH : Zinc Plated
- 8. TEMP. RANGE : -40° to 150°F