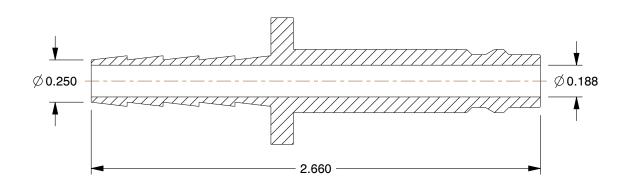

## **NOTES:**

1. HOSE CONNECTION: Hose Barb

2. INTERCHANGE TYPE : Asian Style Hi-Flow

3. MAX. PRESSURE : 400 psi 4. MATERIAL : Stainless Steel

5. SEALS: HNBR

6. TEMP. RANGE: -40° to 250°F

100 Grainger Parkway, Lake Forest, Illinois 60045-5201 1-(800) GRAINGER, 1-(800) 472-4643, (847) 535-1000 www.grainger.com This file and any associated information and specifications are provided for reference and evaluation purposes only, and is subject to change without notice. Grainger makes no representations, warranties or guarantees as to the appropriateness, accuracy, completeness, or suitability for any purpose, of the file, information or specifications. You are solely responsible for the use of the file, information or specifications.

1.76

COMPONENT Quick Coupler Plug

30E588

Coupler Plug, Hose Barb, 1/4, 304 SS

UNIT
INCH
SHEET