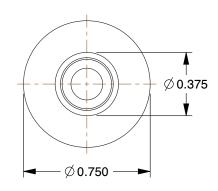

## **NOTES:**

1. HOSE CONNECTION: Hose Barb

2. INTERCHANGE TYPE : Asian Style Hi-Flow

3. MAX. PRESSURE : 400 psi 4. MATERIAL : Stainless Steel

5. SEALS: HNBR

6. TEMP. RANGE: -40° to 250°F

100 Grainger Parkway, Lake Forest, Illinois 60045-5201 1-(800) GRAINGER, 1-(800) 472-4643, (847) 535-1000 www.grainger.com This file and any associated information and specifications are provided for reference and evaluation purposes only, and is subject to change without notice. Grainger makes no representations, warranties or guarantees as to the appropriateness, accuracy, completeness, or suitability for any purpose, of the file, information or specifications. You are solely responsible for the use of the file, information or specifications.

1.76

COMPONENT Quick Coupler Plug

30E588

Coupler Plug, Hose Barb, 1/4, 304 SS

UNIT
INCH
SHEET