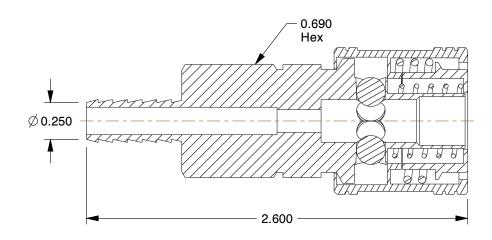

## NOTES:

1. HOSE CONNECTION : Hose Barb

2. INTERCHANGE TYPE : Asian Style Hi-Flow

3. MAX. PRESSURE : 400 psi 4. MATERIAL : Stainless Steel 5. MAX. FLOW : 50 cfm

6. SEALS : HNBR

8. TEMP. RANGE: -40° to 200°F

1.53

COMPONENT

Quick Coupler Body

30E575

Coupler Body, Hose Barb, 1/4, 304 SS

INCH
SHEET

1 of 1