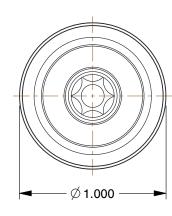

## NOTES:

1. HOSE CONNECTION : Hose Barb

2. INTERCHANGE TYPE : Asian Style Hi-Flow

3. MAX. PRESSURE : 400 psi 4. MATERIAL : Stainless Steel 5. MAX. FLOW : 50 cfm

6. SEALS : HNBR

8. TEMP. RANGE: -40° to 200°F

1.53

COMPONENT

Quick Coupler Body

30E575

Coupler Body, Hose Barb, 1/4, 304 SS

INCH
SHEET

1 of 1