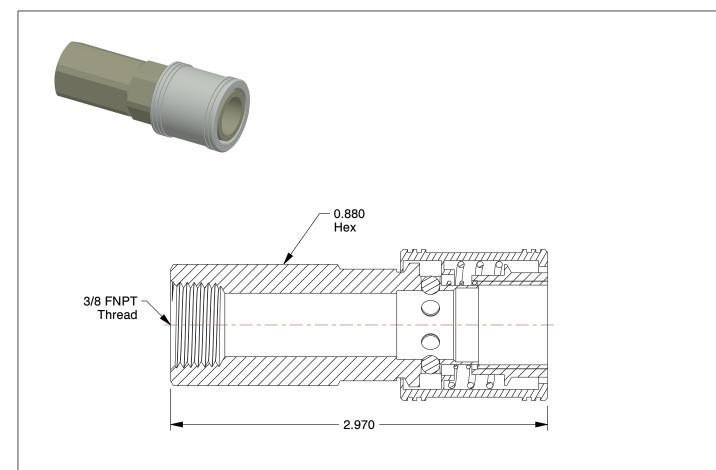

## NOTES:

- 1. HOSE CONNECTION : (F)NPT 2. INTERCHANGE TYPE : Asian Style Hi-Flow
- 3. MAX. PRESSURE : 400 psi 4. MATERIAL : Stainless Steel
- 5. MAX. FLOW : 105 cfm
- 6. SEALS : HNBR
- 7. TEMP. RANGE : -40° to 200°F