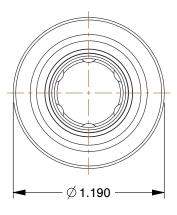

## NOTES:

- 1. HOSE CONNECTION : (F)NPT 2. INTERCHANGE TYPE : Asian Style Hi-Flow
- 3. MAX. PRESSURE : 400 psi 4. MATERIAL : Stainless Steel
- 5. MAX. FLOW : 105 cfm
- 6. SEALS : HNBR
- 7. TEMP. RANGE : -40° to 200°F