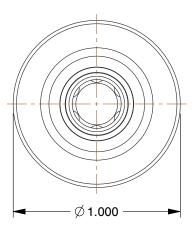

## NOTES:

- 1. HOSE CONNECTION : (F)NPT 2. INTERCHANGE TYPE : Asian Style Hi-Flow 3. MAX. PRESSURE : 400 psi 4. MATERIAL : Stainless Steel

- 5. MAX. FLOW : 50 cfm
- 6. SEALS : HNBR
- 7. TEMP. RANGE : -40° to 200°F

|                                                                                                                                                     |                                                                                                                                                                                                                                                                                                                                       |                                                                                                                                                                                                                    |      | COMPONENT   | Quick Coupler Body                |       |
|-----------------------------------------------------------------------------------------------------------------------------------------------------|---------------------------------------------------------------------------------------------------------------------------------------------------------------------------------------------------------------------------------------------------------------------------------------------------------------------------------------|--------------------------------------------------------------------------------------------------------------------------------------------------------------------------------------------------------------------|------|-------------|-----------------------------------|-------|
| <b>GRAINGER</b><br>100 Grainger Parkway, Lake Forest, Illinois 60045-5201<br>1-(800) GRAINGER, 1-(800) 472-4643, (847) 535-1000<br>www.grainger.com | This file and any associated information and specifications<br>are provided for reference and evaluation purposes only,                                                                                                                                                                                                               | This drawing is the property of<br>GRAINGER. It contains confidential,<br>proprietary information that is<br>GRAINGER property. Do not disclose<br>to or duplicate for others except<br>as authorized by GRAINGER. |      | 30E571      |                                   | UNIT  |
|                                                                                                                                                     | and is subject to change without notice. Grainger makes<br>no representations, warranties or guarantees as to the<br>appropriateness, accuracy, completeness, or suitability<br>for any purpose, of the file, information or specifications.<br>You are solely responsible for the use of the file,<br>information or specifications. |                                                                                                                                                                                                                    |      |             |                                   | INCH  |
|                                                                                                                                                     |                                                                                                                                                                                                                                                                                                                                       |                                                                                                                                                                                                                    |      |             |                                   | SHEET |
|                                                                                                                                                     |                                                                                                                                                                                                                                                                                                                                       | SCALE                                                                                                                                                                                                              | 1.74 | Coupler Bod | Coupler Body, (F)NPT, 1/4, 304 SS |       |