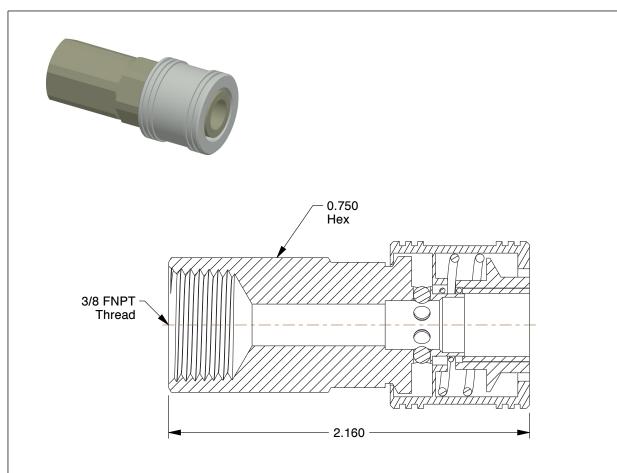

## NOTES:

- 1. HOSE CONNECTION : (F)NPT 2. INTERCHANGE TYPE : Asian Style Hi-Flow 3. MAX. PRESSURE : 400 psi 4. MATERIAL : Stainless Steel

- 5. MAX. FLOW : 50 cfm
- 6. SEALS : HNBR
- 7. TEMP. RANGE : -40° to 200°F

|                                                                                                                                                     |                                                                                                                                                                                                                                                                                                                                       |                                                                                                                                                                                                                    |      | COMPONENT   | Quick Coupler Body                |       |
|-----------------------------------------------------------------------------------------------------------------------------------------------------|---------------------------------------------------------------------------------------------------------------------------------------------------------------------------------------------------------------------------------------------------------------------------------------------------------------------------------------|--------------------------------------------------------------------------------------------------------------------------------------------------------------------------------------------------------------------|------|-------------|-----------------------------------|-------|
| <b>GRAINGER</b><br>100 Grainger Parkway, Lake Forest, Illinois 60045-5201<br>1-(800) GRAINGER, 1-(800) 472-4643, (847) 535-1000<br>www.grainger.com | This file and any associated information and specifications<br>are provided for reference and evaluation purposes only,                                                                                                                                                                                                               | This drawing is the property of<br>GRAINGER. It contains confidential,<br>proprietary information that is<br>GRAINGER property. Do not disclose<br>to or duplicate for others except<br>as authorized by GRAINGER. |      | 30E571      |                                   | UNIT  |
|                                                                                                                                                     | and is subject to change without notice. Grainger makes<br>no representations, warranties or guarantees as to the<br>appropriateness, accuracy, completeness, or suitability<br>for any purpose, of the file, information or specifications.<br>You are solely responsible for the use of the file,<br>information or specifications. |                                                                                                                                                                                                                    |      |             |                                   | INCH  |
|                                                                                                                                                     |                                                                                                                                                                                                                                                                                                                                       |                                                                                                                                                                                                                    |      |             |                                   | SHEET |
|                                                                                                                                                     |                                                                                                                                                                                                                                                                                                                                       | SCALE                                                                                                                                                                                                              | 1.74 | Coupler Bod | Coupler Body, (F)NPT, 1/4, 304 SS |       |