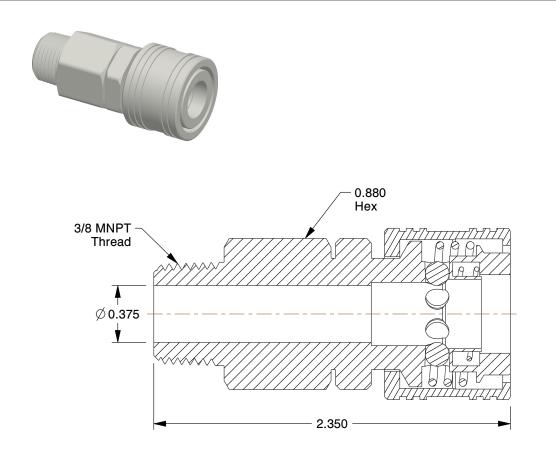

## NOTES:

- 1. HOSE CONNECTION : (M)NPT 2. INTERCHANGE TYPE : Universal
- 3. MAX. PRESSURE : 400 psi 4. MATERIAL : Stainless Steel
- 5. MAX. FLOW : 45 cfm
- 6. SEALS : HNBR
- 7. TEMP. RANGE : -40° to 200°F