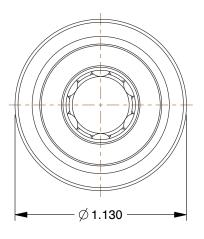

## NOTES:

- 1. HOSE CONNECTION : (M)NPT 2. INTERCHANGE TYPE : Universal
- 3. MAX. PRESSURE : 400 psi 4. MATERIAL : Stainless Steel
- 5. MAX. FLOW : 45 cfm
- 6. SEALS : HNBR
- 7. TEMP. RANGE : -40° to 200°F