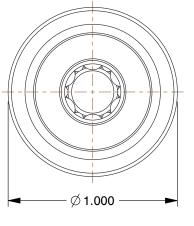

- 3. MAX. PRESSURE : 400 psi 4. MATERIAL : Stainless Steel
- 5. MAX. FLOW : 35 cfm
- 6. SEALS : HNBR
- 7. TEMP. RANGE : -40° to 200°F

|                                                                                                                                  |                                                                                                                                                                                                                                                                                                                                                                                                                                                                  |                                                                                                                                                                                                                    |      | COMPONENT    | Quick Coupler Body      |        |
|----------------------------------------------------------------------------------------------------------------------------------|------------------------------------------------------------------------------------------------------------------------------------------------------------------------------------------------------------------------------------------------------------------------------------------------------------------------------------------------------------------------------------------------------------------------------------------------------------------|--------------------------------------------------------------------------------------------------------------------------------------------------------------------------------------------------------------------|------|--------------|-------------------------|--------|
| 100 Grainger Parkway, Lake Forest, Illinois 60045-5201<br>1-(800) GRAINGER, 1-(800) 472-4643, (847) 535-1000<br>www.grainger.com | This file and any associated information and specifications<br>are provided for reference and evaluation purposes only,<br>and is subject to change without notice. Grainger makes<br>no representations, warranties or guarantees as to the<br>appropriateness, accuracy, completeness, or suitability<br>for any purpose, of the file, information or specifications.<br>You are solely responsible for the use of the file,<br>information or specifications. | This drawing is the property of<br>GRAINGER. It contains confidential,<br>proprietary information that is<br>GRAINGER property. Do not disclose<br>to or duplicate for others except<br>as authorized by GRAINGER. |      | 30E542       |                         | UNIT   |
|                                                                                                                                  |                                                                                                                                                                                                                                                                                                                                                                                                                                                                  |                                                                                                                                                                                                                    |      |              |                         | INCH   |
|                                                                                                                                  |                                                                                                                                                                                                                                                                                                                                                                                                                                                                  |                                                                                                                                                                                                                    |      |              |                         | SHEET  |
|                                                                                                                                  |                                                                                                                                                                                                                                                                                                                                                                                                                                                                  | SCALE                                                                                                                                                                                                              | 1.76 | Coupler Body | ly, (M)NPT, 1/4, 304 SS | 1 of 1 |