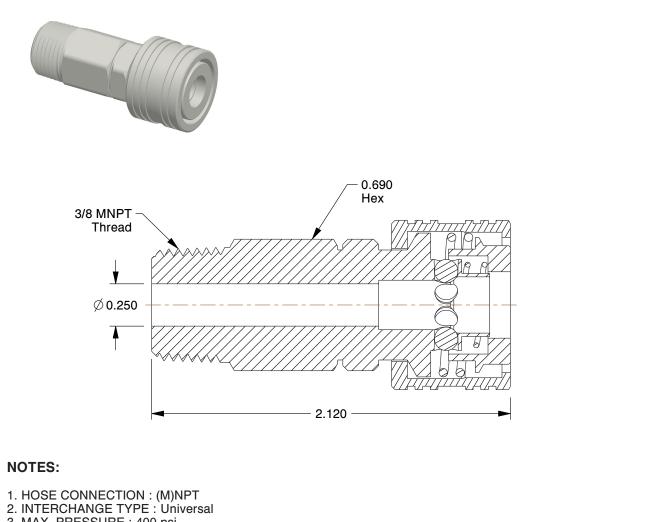

- 3. MAX. PRESSURE : 400 psi 4. MATERIAL : Stainless Steel
- 5. MAX. FLOW : 35 cfm
- 6. SEALS : HNBR
- 7. TEMP. RANGE : -40° to 200°F

|                                                                                                                                  |                                                                                                                                                                                                                                                                                                                                                                                                                                                                  |                                                                                                                                                                                                                    |      | COMPONENT    | Quick Coupler Body      |        |
|----------------------------------------------------------------------------------------------------------------------------------|------------------------------------------------------------------------------------------------------------------------------------------------------------------------------------------------------------------------------------------------------------------------------------------------------------------------------------------------------------------------------------------------------------------------------------------------------------------|--------------------------------------------------------------------------------------------------------------------------------------------------------------------------------------------------------------------|------|--------------|-------------------------|--------|
| 100 Grainger Parkway, Lake Forest, Illinois 60045-5201<br>1-(800) GRAINGER, 1-(800) 472-4643, (847) 535-1000<br>www.grainger.com | This file and any associated information and specifications<br>are provided for reference and evaluation purposes only,<br>and is subject to change without notice. Grainger makes<br>no representations, warranties or guarantees as to the<br>appropriateness, accuracy, completeness, or suitability<br>for any purpose, of the file, information or specifications.<br>You are solely responsible for the use of the file,<br>information or specifications. | This drawing is the property of<br>GRAINGER. It contains confidential,<br>proprietary information that is<br>GRAINGER property. Do not disclose<br>to or duplicate for others except<br>as authorized by GRAINGER. |      | 30E542       |                         | UNIT   |
|                                                                                                                                  |                                                                                                                                                                                                                                                                                                                                                                                                                                                                  |                                                                                                                                                                                                                    |      |              |                         | INCH   |
|                                                                                                                                  |                                                                                                                                                                                                                                                                                                                                                                                                                                                                  |                                                                                                                                                                                                                    |      |              |                         | SHEET  |
|                                                                                                                                  |                                                                                                                                                                                                                                                                                                                                                                                                                                                                  | SCALE                                                                                                                                                                                                              | 1.76 | Coupler Body | ly, (M)NPT, 1/4, 304 SS | 1 of 1 |