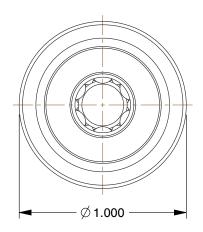

## NOTES:

- 1. HOSE CONNECTION : (M)NPT 2. INTERCHANGE TYPE : Universal
- 3. MAX. PRESSURE : 400 psi 4. MATERIAL : Stainless Steel
- 5. MAX. FLOW : 35 cfm
- 6. SEALS : HNBR
- 7. TEMP. RANGE : -40° to 200°F

| 7. TEMI . HANGE+0 10 200 T                                                                                                                          |                                                                                                                                                                                                                                                                                                                                                                                                                                                                  |                                                                                                                                                                                                                    | COMPONENT | NT Quick Coupler Body |                                   |              |
|-----------------------------------------------------------------------------------------------------------------------------------------------------|------------------------------------------------------------------------------------------------------------------------------------------------------------------------------------------------------------------------------------------------------------------------------------------------------------------------------------------------------------------------------------------------------------------------------------------------------------------|--------------------------------------------------------------------------------------------------------------------------------------------------------------------------------------------------------------------|-----------|-----------------------|-----------------------------------|--------------|
| <b>GRAINGER</b><br>100 Grainger Parkway, Lake Forest, Illinois 60045-5201<br>1-(800) GRAINGER, 1-(800) 472-4643, (847) 535-1000<br>www.grainger.com | This file and any associated information and specifications<br>are provided for reference and evaluation purposes only,<br>and is subject to change without notice. Grainger makes<br>no representations, warranties or guarantees as to the<br>appropriateness, accuracy, completeness, or suitability<br>for any purpose, of the file, information or specifications.<br>You are solely responsible for the use of the file,<br>information or specifications. | This drawing is the property of<br>GRAINGER. It contains confidential,<br>proprietary information that is<br>GRAINGER property. Do not disclose<br>to or duplicate for others except<br>as authorized by GRAINGER. |           | 30E541                |                                   | UNIT<br>INCH |
|                                                                                                                                                     |                                                                                                                                                                                                                                                                                                                                                                                                                                                                  |                                                                                                                                                                                                                    |           |                       |                                   | SHEET        |
|                                                                                                                                                     |                                                                                                                                                                                                                                                                                                                                                                                                                                                                  | SCALE                                                                                                                                                                                                              | 1.74      | Coupler Body          | Coupler Body, (M)NPT, 1/4, 304 SS |              |