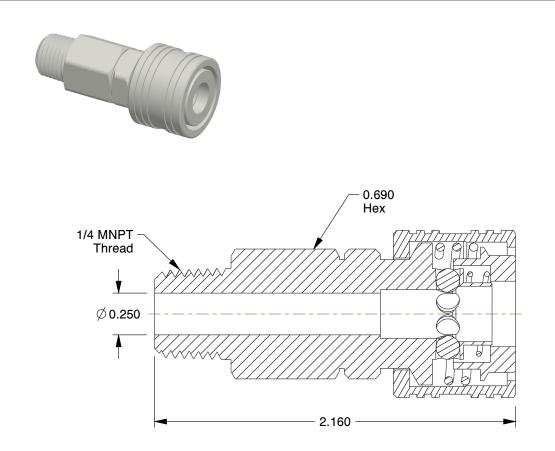

## NOTES:

- 1. HOSE CONNECTION : (M)NPT 2. INTERCHANGE TYPE : Universal
- 3. MAX. PRESSURE : 400 psi 4. MATERIAL : Stainless Steel
- 5. MAX. FLOW : 35 cfm
- 6. SEALS : HNBR
- 7. TEMP. RANGE : -40° to 200°F

| 7. TEMI . HANGE+0 10 200 T                                                                                                                          |                                                                                                                                                                                                                                                                                                                                                                                                                                                                  |                                                                                                                                                                                                                    | COMPONENT | NT Quick Coupler Body |                                   |              |
|-----------------------------------------------------------------------------------------------------------------------------------------------------|------------------------------------------------------------------------------------------------------------------------------------------------------------------------------------------------------------------------------------------------------------------------------------------------------------------------------------------------------------------------------------------------------------------------------------------------------------------|--------------------------------------------------------------------------------------------------------------------------------------------------------------------------------------------------------------------|-----------|-----------------------|-----------------------------------|--------------|
| <b>GRAINGER</b><br>100 Grainger Parkway, Lake Forest, Illinois 60045-5201<br>1-(800) GRAINGER, 1-(800) 472-4643, (847) 535-1000<br>www.grainger.com | This file and any associated information and specifications<br>are provided for reference and evaluation purposes only,<br>and is subject to change without notice. Grainger makes<br>no representations, warranties or guarantees as to the<br>appropriateness, accuracy, completeness, or suitability<br>for any purpose, of the file, information or specifications.<br>You are solely responsible for the use of the file,<br>information or specifications. | This drawing is the property of<br>GRAINGER. It contains confidential,<br>proprietary information that is<br>GRAINGER property. Do not disclose<br>to or duplicate for others except<br>as authorized by GRAINGER. |           | 30E541                |                                   | UNIT<br>INCH |
|                                                                                                                                                     |                                                                                                                                                                                                                                                                                                                                                                                                                                                                  |                                                                                                                                                                                                                    |           |                       |                                   | SHEET        |
|                                                                                                                                                     |                                                                                                                                                                                                                                                                                                                                                                                                                                                                  | SCALE                                                                                                                                                                                                              | 1.74      | Coupler Body          | Coupler Body, (M)NPT, 1/4, 304 SS |              |