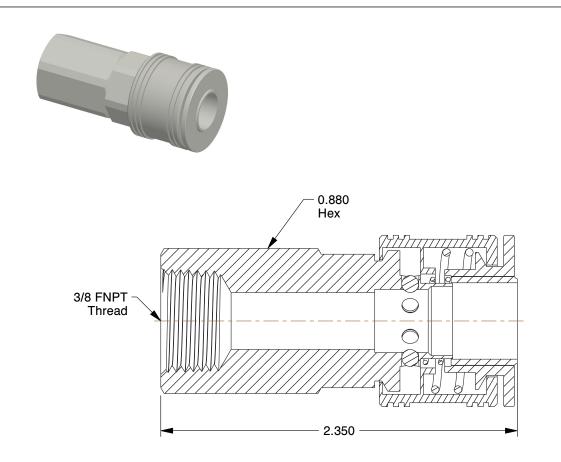

## NOTES:

- 1. HOSE CONNECTION : (F)NPT 2. INTERCHANGE TYPE : Universal

- 3. MAX. PRESSURE : 400 psi 4. MATERIAL : Stainless Steel
- 5. MAX. FLOW : 45 cfm
- 6. SEALS : HNBR
- 7. TEMP. RANGE : -40° to 200°F

| 7. TEMP. RANGE : -40° to 200°F                                                                                                                      |                                                                                                                                                                                                                                                                                                                                                                                                                                                                  |                                                                                                                                                                                                                    |      |                            |                                   |       |  |
|-----------------------------------------------------------------------------------------------------------------------------------------------------|------------------------------------------------------------------------------------------------------------------------------------------------------------------------------------------------------------------------------------------------------------------------------------------------------------------------------------------------------------------------------------------------------------------------------------------------------------------|--------------------------------------------------------------------------------------------------------------------------------------------------------------------------------------------------------------------|------|----------------------------|-----------------------------------|-------|--|
|                                                                                                                                                     |                                                                                                                                                                                                                                                                                                                                                                                                                                                                  |                                                                                                                                                                                                                    |      | COMPONENT Quick Coupler Bo |                                   | Body  |  |
| <b>GRAINGER</b><br>100 Grainger Parkway, Lake Forest, Illinois 60045-5201<br>1-(800) GRAINGER, 1-(800) 472-4643, (847) 535-1000<br>www.grainger.com | This file and any associated information and specifications<br>are provided for reference and evaluation purposes only,<br>and is subject to change without notice. Grainger makes<br>no representations, warranties or guarantees as to the<br>appropriateness, accuracy, completeness, or suitability<br>for any purpose, of the file, information or specifications.<br>You are solely responsible for the use of the file,<br>information or specifications. | This drawing is the property of<br>GRAINGER. It contains confidential,<br>proprietary information that is<br>GRAINGER property. Do not disclose<br>to or duplicate for others except<br>as authorized by GRAINGER. |      | 20E520                     |                                   | UNIT  |  |
|                                                                                                                                                     |                                                                                                                                                                                                                                                                                                                                                                                                                                                                  |                                                                                                                                                                                                                    |      |                            |                                   | INCH  |  |
|                                                                                                                                                     |                                                                                                                                                                                                                                                                                                                                                                                                                                                                  |                                                                                                                                                                                                                    |      |                            |                                   | SHEET |  |
|                                                                                                                                                     |                                                                                                                                                                                                                                                                                                                                                                                                                                                                  | SCALE                                                                                                                                                                                                              | 1.58 | Coupler Body               | Coupler Body, (F)NPT, 3/8, 304 SS |       |  |