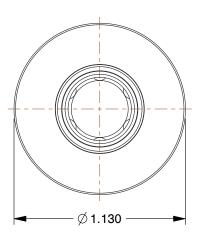

## NOTES:

- 1. HOSE CONNECTION : (F)NPT 2. INTERCHANGE TYPE : Universal

- 3. MAX. PRESSURE : 400 psi 4. MATERIAL : Stainless Steel
- 5. MAX. FLOW : 45 cfm
- 6. SEALS : HNBR
- 7. TEMP. RANGE : -40° to 200°F

| 7. TEMP. RANGE : -40° to 200°F                                                                                                                      |                                                                                                                                                                                                                                                                                                                                                                                                                                                                  |                                                                                                                                                                                                                    |      |                            |                                   |       |  |
|-----------------------------------------------------------------------------------------------------------------------------------------------------|------------------------------------------------------------------------------------------------------------------------------------------------------------------------------------------------------------------------------------------------------------------------------------------------------------------------------------------------------------------------------------------------------------------------------------------------------------------|--------------------------------------------------------------------------------------------------------------------------------------------------------------------------------------------------------------------|------|----------------------------|-----------------------------------|-------|--|
|                                                                                                                                                     |                                                                                                                                                                                                                                                                                                                                                                                                                                                                  |                                                                                                                                                                                                                    |      | COMPONENT Quick Coupler Bo |                                   | Body  |  |
| <b>GRAINGER</b><br>100 Grainger Parkway, Lake Forest, Illinois 60045-5201<br>1-(800) GRAINGER, 1-(800) 472-4643, (847) 535-1000<br>www.grainger.com | This file and any associated information and specifications<br>are provided for reference and evaluation purposes only,<br>and is subject to change without notice. Grainger makes<br>no representations, warranties or guarantees as to the<br>appropriateness, accuracy, completeness, or suitability<br>for any purpose, of the file, information or specifications.<br>You are solely responsible for the use of the file,<br>information or specifications. | This drawing is the property of<br>GRAINGER. It contains confidential,<br>proprietary information that is<br>GRAINGER property. Do not disclose<br>to or duplicate for others except<br>as authorized by GRAINGER. |      | 20E520                     |                                   | UNIT  |  |
|                                                                                                                                                     |                                                                                                                                                                                                                                                                                                                                                                                                                                                                  |                                                                                                                                                                                                                    |      |                            |                                   | INCH  |  |
|                                                                                                                                                     |                                                                                                                                                                                                                                                                                                                                                                                                                                                                  |                                                                                                                                                                                                                    |      |                            |                                   | SHEET |  |
|                                                                                                                                                     |                                                                                                                                                                                                                                                                                                                                                                                                                                                                  | SCALE                                                                                                                                                                                                              | 1.58 | Coupler Body               | Coupler Body, (F)NPT, 3/8, 304 SS |       |  |