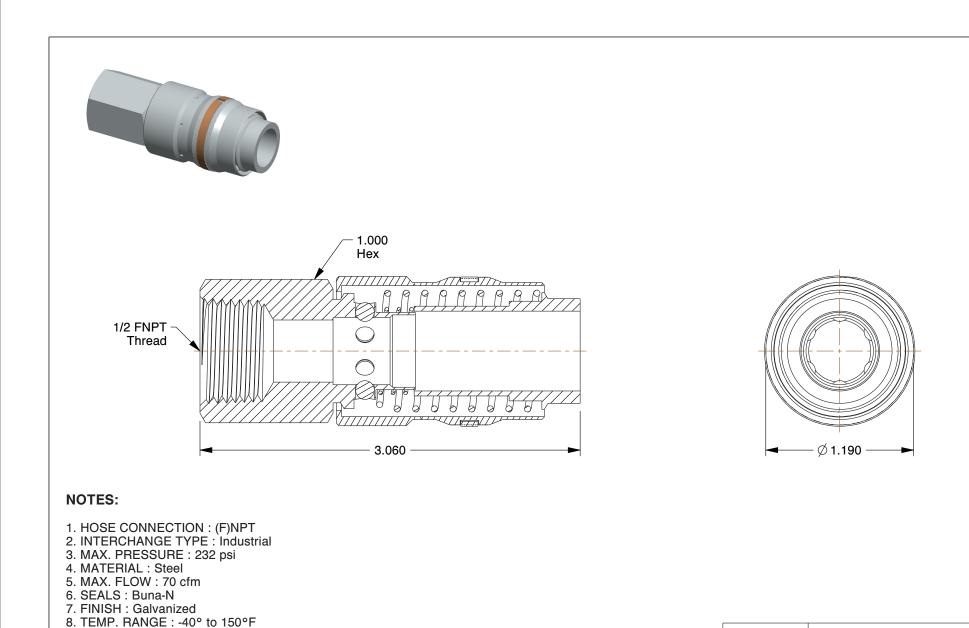

100 Grainger Parkway, Lake Forest, Illinois 60045-5201

1-(800) GRAINGER, 1-(800) 472-4643, (847) 535-1000

11

www.grainger.com

COMPONENT

30E531

Coupler Body, (F)NPT, 1/2, Steel

This drawing is the property of

GRAINGER. It contains confidential,

proprietary information that is

GRAINGER property. Do not disclose

to or duplicate for others except

as authorized by GRAINGER.

1.29

SCALE

Quick Coupler Body

UNIT

INCH

SHEET

1 of 1