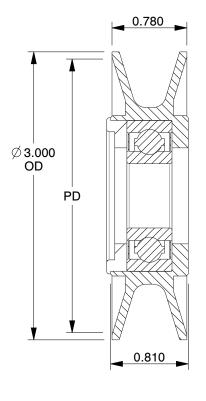

## **NOTES:**

1. WEIGHT: 0.05 lbs

2. MATERIAL: Glass Reinforced Nylon 3. BEARING TYPE: ABEC 1 6203-2RS

4. FOR USE WITH: Self Adjusting Belt Tensioner

5. USE WITH: V-Belt B

BELT SIZE | PITCH DIAMETER (PD)

5L, B 2.65"