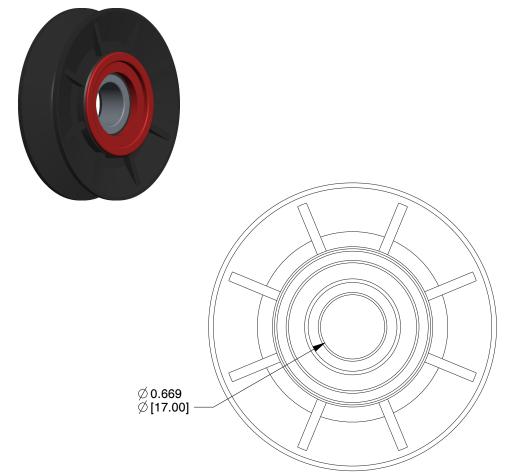

## **NOTES:**

1. WEIGHT: 0.05 lbs

2. MATERIAL: Glass Reinforced Nylon 3. BEARING TYPE: ABEC 1 6203-2RS

4. FOR USE WITH: Self Adjusting Belt Tensioner

5. USE WITH: V-Belt B

BELT SIZE | PITCH DIAMETER (PD)

5L, B 2.65"