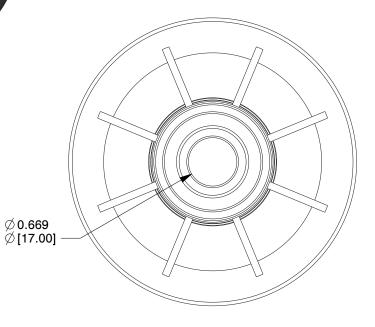

## **NOTES:**

1. WEIGHT: 0.05 lbs

2. MATERIAL: Glass Reinforced Nylon

3. BEARING TYPE: ABEC 1 6203-2RS

4. FOR USE WITH: Self Adjusting Belt Tensioner

5. USE WITH: V-Belt A

BELT SIZE | PITCH DIAMETER (PD)

4L, A 3.83"

0.75

COMPONENT

Gearblet Pulley Idler

2ZRT5

V-Belt Idler Pulley, A Belt Type, 4 In O D

UNIT
INCH [MM]
SHEET

1 of 1