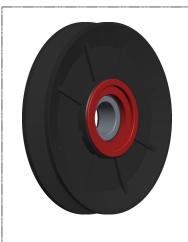

## **NOTES:**

1. WEIGHT: 0.05 lbs

2. MATERIAL: Glass Reinforced Nylon

3. BEARING TYPE: ABEC 1 6203-2RS

4. FOR USE WITH: Self Adjusting Belt Tensioner

5. USE WITH: V-Belt A

BELT SIZE | PITCH DIAMETER (PD)

4L, A 3.83"

0.75

COMPONENT

Gearblet Pulley Idler

2ZRT5

V-Belt Idler Pulley, A Belt Type, 4 In O D

UNIT
INCH [MM]
SHEET

1 of 1