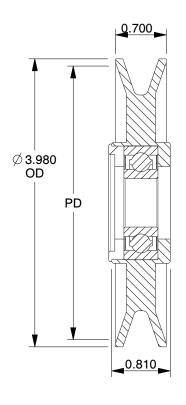

## **NOTES:**

1. WEIGHT: 0.05 lbs

2. MATERIAL: Glass Reinforced Nylon

3. BEARING TYPE: ABEC 1 6203-2RS

4. FOR USE WITH: Self Adjusting Belt Tensioner

5. USE WITH: V-Belt A

BELT SIZE | PITCH DIAMETER (PD)

4L, A 3.83"