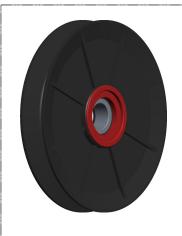

## **NOTES:**

1. WEIGHT: 0.1 lbs

2. MATERIAL: Glass Reinforced Nylon 3. BEARING TYPE: ABEC 1 6203-2RS

4. FOR USE WITH: Self Adjusting Belt Tensioner

5. USE WITH: V-Belt B

BELT SIZE | PITCH DIAMETER (PD)

5L, B 4.69"

0.60

COMPONENT

Gearblet Pulley Idler

2ZRT4

V-Belt Idler Pulley, B Belt Type, 5 In O D

UNIT
INCH [MM]
SHEET
1 of 1