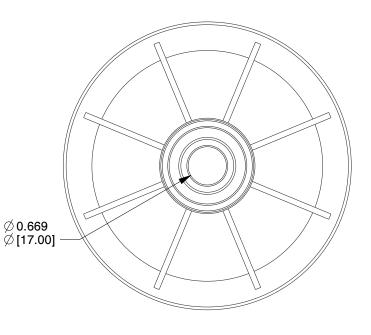

## **NOTES:**

1. WEIGHT: 0.1 lbs

2. MATERIAL: Glass Reinforced Nylon 3. BEARING TYPE: ABEC 1 6203-2RS

4. FOR USE WITH: Self Adjusting Belt Tensioner

5. USE WITH: V-Belt B

BELT SIZE | PITCH DIAMETER (PD)

5L, B 4.69"

0.60

COMPONENT

Gearblet Pulley Idler

2ZRT4

V-Belt Idler Pulley, B Belt Type, 5 In O D

UNIT
INCH [MM]
SHEET
1 of 1