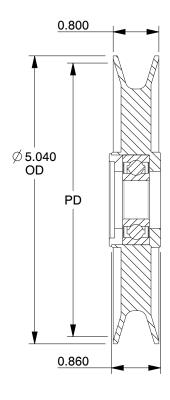

## **NOTES:**

1. WEIGHT: 0.1 lbs

2. MATERIAL: Glass Reinforced Nylon 3. BEARING TYPE: ABEC 1 6203-2RS

4. FOR USE WITH: Self Adjusting Belt Tensioner

5. USE WITH: V-Belt B

BELT SIZE | PITCH DIAMETER (PD)

5L, B 4.69"