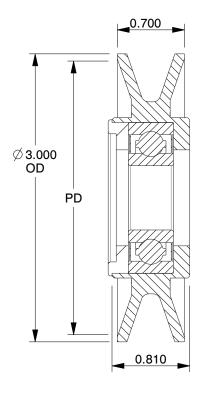

## **NOTES:**

1. WEIGHT: 0.05 lbs

2. MATERIAL: Glass Reinforced Nylon 3. BEARING TYPE: ABEC 1 6203-2RS

4. FOR USE WITH: Self Adjusting Belt Tensioner

5. USE WITH: V-Belt A

BELT SIZE | PITCH DIAMETER (PD)

4L, A 2.85"

2ZRT3

V-Belt Idler Pulley, A Belt Type, 3 In O D

| Gearblet Pulley Idler |           |
|-----------------------|-----------|
|                       | UNIT      |
| 3                     | INCH [MM] |
| Type, 3 In O D        | SHEET     |
|                       | 1 of 1    |