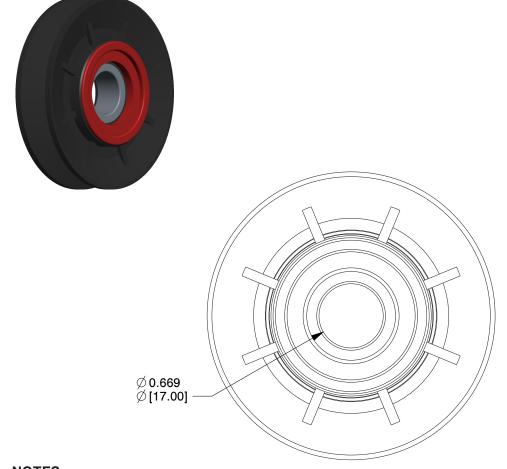

## **NOTES:**

1. WEIGHT: 0.05 lbs

2. MATERIAL: Glass Reinforced Nylon 3. BEARING TYPE: ABEC 1 6203-2RS

4. FOR USE WITH: Self Adjusting Belt Tensioner

5. USE WITH: V-Belt A

BELT SIZE | PITCH DIAMETER (PD)

4L, A 2.85"