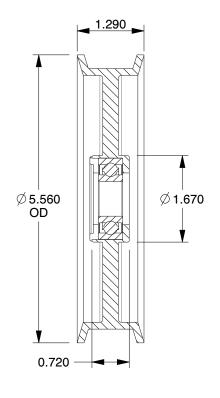

## **NOTES:**

1. WEIGHT: 0.2 lbs 2. USE WITH: 7/8" Flat

3. BEARING TYPE: ABEC 1 6203-2RS 4. MATERIAL: Glass Reinforced Nylon

5. FOR USE WITH: Self Adjusting Belt Tensioner

100 Grainger Parkway, Lake Forest, Illinois 60045-5201 1-(800) GRAINGER, 1-(800) 472-4643, (847) 535-1000 www.grainger.com This file and any associated information and specifications are provided for reference and evaluation purposes only, and is subject to change without notice. Grainger makes no representations, warranties or guarantees as to the appropriateness, accuracy, completeness, or suitability for any purpose, of the file, information or specifications. You are solely responsible for the use of the file, information or specifications.

0.54

COMPONENT

V-Belt Idler Pulley

2ZRT2

V-Belt Idler Pulley, 7/8 In Flat Belt

INCH [MM]

UNIT

SHEET