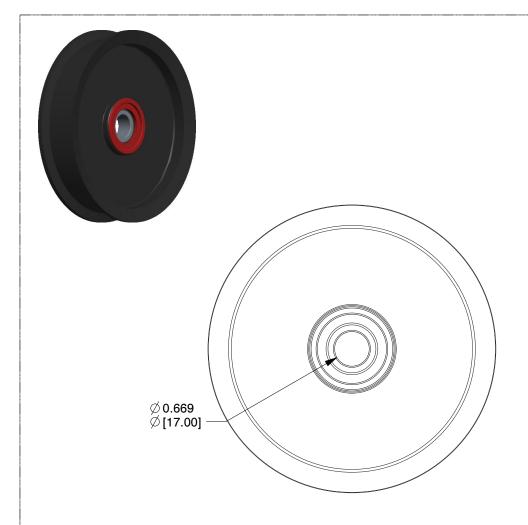

## **NOTES:**

1. WEIGHT: 0.2 lbs 2. USE WITH: 7/8" Flat

3. BEARING TYPE: ABEC 1 6203-2RS 4. MATERIAL: Glass Reinforced Nylon

5. FOR USE WITH: Self Adjusting Belt Tensioner

100 Grainger Parkway, Lake Forest, Illinois 60045-5201 1-(800) GRAINGER, 1-(800) 472-4643, (847) 535-1000 www.grainger.com This file and any associated information and specifications are provided for reference and evaluation purposes only, and is subject to change without notice. Grainger makes no representations, warranties or guarantees as to the appropriateness, accuracy, completeness, or suitability for any purpose, of the file, information or specifications. You are solely responsible for the use of the file, information or specifications.

0.54

COMPONENT

V-Belt Idler Pulley

2ZRT2

V-Belt Idler Pulley, 7/8 In Flat Belt

INCH [MM]

UNIT

SHEET