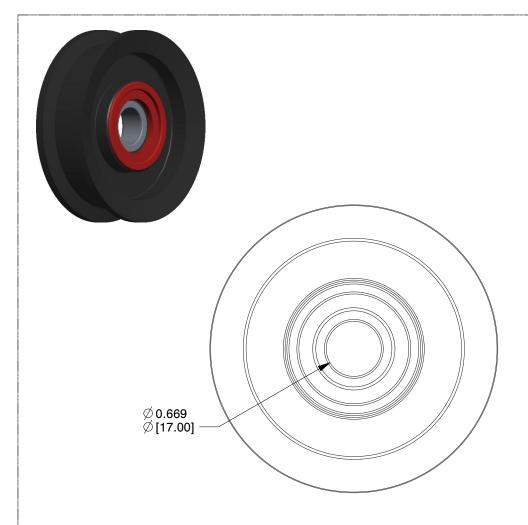

## **NOTES:**

1. WEIGHT: 0.05 lbs 2. USE WITH: 5/8" Flat

3. BEARING TYPE: ABEC 1 6203-2RS 4. MATERIAL: Glass Reinforced Nylon

5. FOR USE WITH: Self Adjusting Belt Tensioner

100 Grainger Parkway, Lake Forest, Illinois 60045-5201 1-(800) GRAINGER, 1-(800) 472-4643, (847) 535-1000 www.grainger.com This file and any associated information and specifications are provided for reference and evaluation purposes only, and is subject to change without notice. Grainger makes no representations, warranties or guarantees as to the appropriateness, accuracy, completeness, or suitability for any purpose, of the file, information or specifications. You are solely responsible for the use of the file, information or specifications.

## COMPONENT

Gearblet Pulley Idler

## **2ZRT1**

V-Belt Idler Pulley, 5/8 In Flat Belt

INCH [MM]

UNIT

SHEET

1 of 1