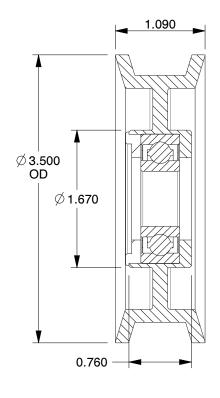

## **NOTES:**

1. WEIGHT: 0.05 lbs 2. USE WITH: 5/8" Flat

3. BEARING TYPE: ABEC 1 6203-2RS 4. MATERIAL: Glass Reinforced Nylon

5. FOR USE WITH: Self Adjusting Belt Tensioner

100 Grainger Parkway, Lake Forest, Illinois 60045-5201 1-(800) GRAINGER, 1-(800) 472-4643, (847) 535-1000 www.grainger.com This file and any associated information and specifications are provided for reference and evaluation purposes only, and is subject to change without notice. Grainger makes no representations, warranties or guarantees as to the appropriateness, accuracy, completeness, or suitability for any purpose, of the file, information or specifications. You are solely responsible for the use of the file, information or specifications.

## COMPONENT

Gearblet Pulley Idler

## **2ZRT1**

V-Belt Idler Pulley, 5/8 In Flat Belt

INCH [MM]

UNIT

SHEET

1 of 1