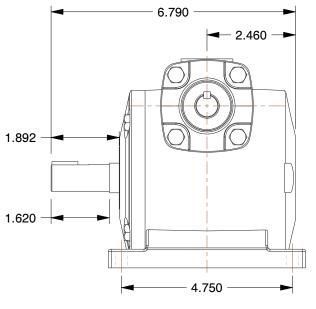

## NOTES:

- 1. GEAR TYPE: Worm
- 2. BEARINGS: Tapered Roller
- 3. FINISH: Powdered Epoxy Paint
- 4. HOUSING MATERIAL: Cast Iron
- 5. WORM GEAR MATERIAL: Bronze
- 6. PINION MATERIAL: Hardened Steel
- 7. SHAFT OUTPUT/TYPE: Single/Solid
- 8. LUBRICATION: Klubersynth UH1 6-460
- 9. GEAR MATERIAL: Hardened and Ground Steel
- 10. OUTPUT TORQUE (in.-lb.)
  - @ 1/6 HP 58 @ 1/4 HP 77 @ 1/3 HP 115 @ 1/2 HP 154 @ 3/4 HP 231