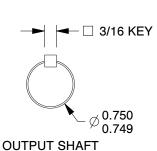

## NOTES:

- 1. GEAR TYPE: Worm
- 2. BEARINGS: Tapered Roller
- 3. FINISH: Powdered Epoxy Paint
- 4. HOUSING MATERIAL: Cast Iron
- 5. WORM GEAR MATERIAL: Bronze
- 6. PINION MATERIAL: Hardened Steel
- 7. SHAFT OUTPUT/TYPE: Single/Solid
- 8. LUBRICATION: Klubersynth UH1 6-460
- 9. GEAR MATERIAL: Hardened and Ground Steel
- 10. OUTPUT TORQUE (in.-lb.)
  - @ 1/6 HP 58 @ 1/4 HP 77 @ 1/3 HP 115 @ 1/2 HP 154 @ 3/4 HP 231

@ 1 HP

0.6250 0.6240