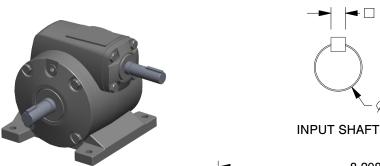

## NOTES:

- 1. GEAR TYPE: Worm
- 2. BEARINGS: Tapered Roller
- 3. FINISH: Powdered Epoxy Paint
- 4. HOUSING MATERIAL: Cast Iron
- 5. WORM GEAR MATERIAL: Bronze
- 6. PINION MATERIAL: Hardened Steel
- 7. SHAFT OUTPUT/TYPE: Single/Solid
- 8. LUBRICATION: Klubersynth UH1 6-460
- 9. GEAR MATERIAL: Hardened and Ground Steel
- 10. OUTPUT TORQUE (in.-lb.)
  - @ 1/6 HP 58 @ 1/4 HP 77 @ 1/3 HP 115 @ 1/2 HP 154 @ 3/4 HP 231