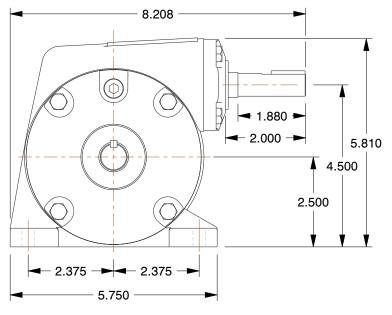

## NOTES:

- 1. GEAR TYPE: Worm
- 2. BEARINGS: Tapered Roller
- 3. FINISH: Powdered Epoxy Paint
- 4. HOUSING MATERIAL: Cast Iron
- 5. WORM GEAR MATERIAL: Bronze
- 6. PINION MATERIAL: Hardened Steel
- 7. SHAFT OUTPUT/TYPE: Single/Solid
- 8. LUBRICATION: Klubersynth UH1 6-460
- 9. GEAR MATERIAL: Hardened and Ground Steel
- 10. OUTPUT TORQUE (in.-lb.)
  - @ 1/6 HP 58 @ 1/4 HP 77 @ 1/3 HP 115 @ 1/2 HP 154 @ 3/4 HP 231