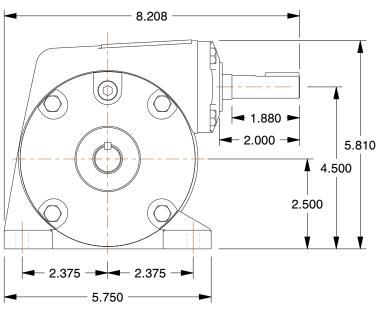

2Z307

COMPONENT

Speed Reducer, Indirect Drive, 39:

| Speed Reducer |        |  |
|---------------|--------|--|
|               | UNIT   |  |
|               | INCH   |  |
|               | SHEET  |  |
| Orive, 39:1   | 1 of 1 |  |