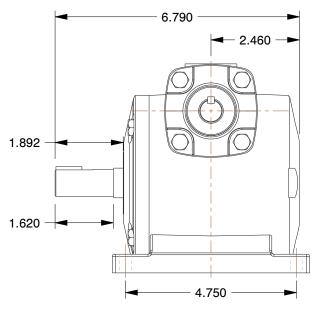

2Z307

COMPONENT

Speed Reducer, Indirect Drive, 39:

| Speed Reducer |        |  |
|---------------|--------|--|
|               | UNIT   |  |
|               | INCH   |  |
|               | SHEET  |  |
| Orive, 39:1   | 1 of 1 |  |