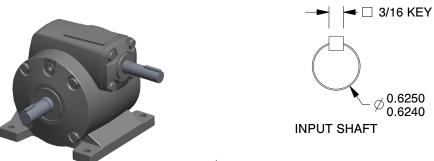

0.6250 0.6240

## **NOTES:**

- 1. GEAR TYPE: Worm
- 2. BEARINGS: Tapered Roller
- 3. FINISH: Powdered Epoxy Paint
- 4. HOUSING MATERIAL: Cast Iron
- 5. WORM GEAR MATERIAL: Bronze

337

- 6. PINION MATERIAL: Hardened Steel
- 7. SHAFT OUTPUT/TYPE: Single/Solid
- 8. LUBRICATION: Klubersynth UH1 6-460
- 9. GEAR MATERIAL: Hardened and Ground Steel
- 10. OUTPUT TORQUE (in.-lb.)
  - @ 1/6 HP 76 @ 1/4 HP 101 @ 1/3 HP 152 @ 1/2 HP 202