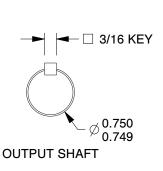

## **NOTES:**

- 1. GEAR TYPE: Worm
- 2. BEARINGS: Tapered Roller
- 3. FINISH: Powdered Epoxy Paint
- 4. HOUSING MATERIAL: Cast Iron
- 5. WORM GEAR MATERIAL: Bronze

337

- 6. PINION MATERIAL: Hardened Steel
- 7. SHAFT OUTPUT/TYPE: Single/Solid
- 8. LUBRICATION: Klubersynth UH1 6-460
- 9. GEAR MATERIAL: Hardened and Ground Steel
- 10. OUTPUT TORQUE (in.-lb.)
  - @ 1/6 HP 76 @ 1/4 HP 101 @ 1/3 HP 152 @ 1/2 HP 202