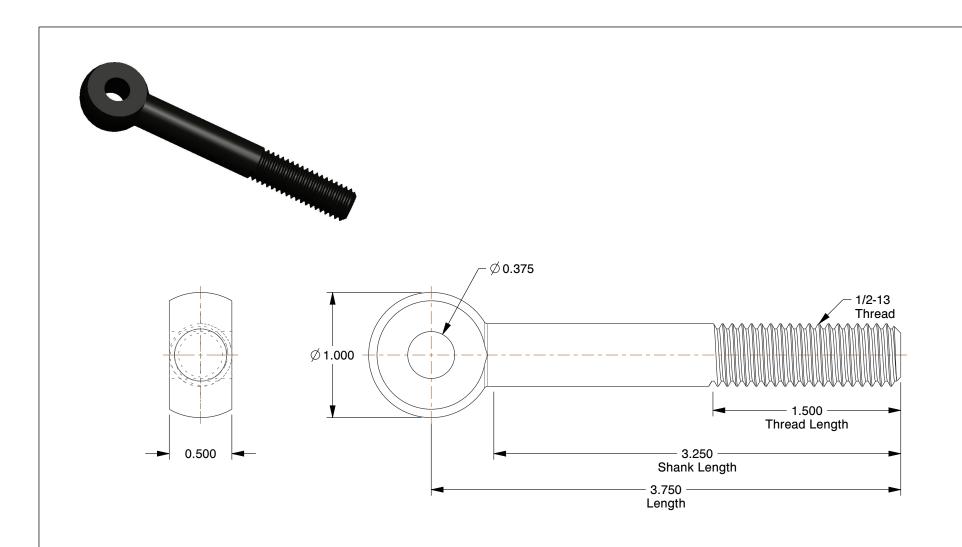

1.30

COMPONENT

Eye Bolt

**2YJN6** 

Eyebolt, 1/2-13, 3/8ln,

UNIT INCH

SHEET

1 of 1