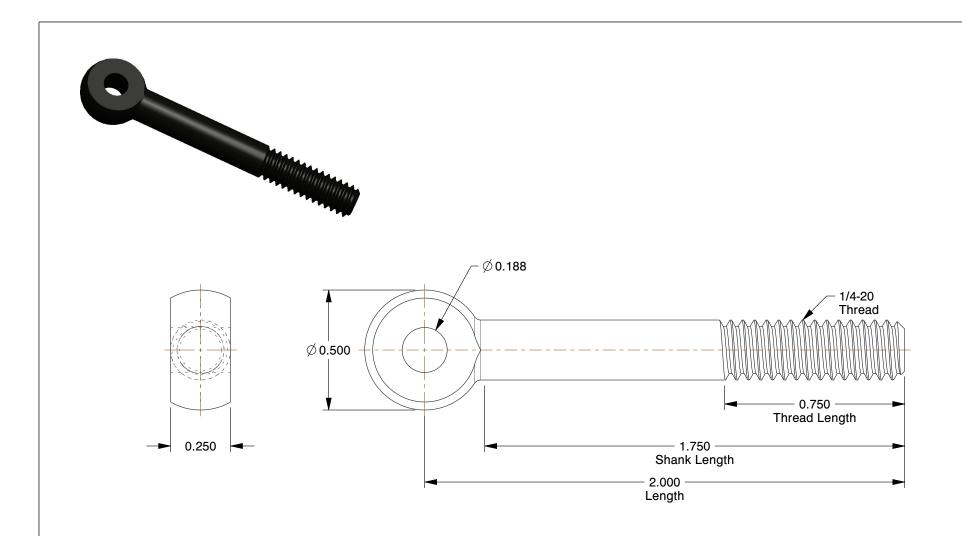

## NOTES:

1. MATERIAL : Steel 2. FINISH : Black Oxide

100 Grainger Parkway, Lake Forest, Illinois 60045-5201 1-(800) GRAINGER, 1-(800) 472-4643, (847) 535-1000 www.grainger.com This file and any associated information and specifications are provided for reference and evaluation purposes only, and is subject to change without notice. Grainger makes no representations, warranties or guarantees as to the appropriateness, accuracy, completeness, or suitability for any purpose, of the file, information or specifications. You are solely responsible for the use of the file, information or specifications.

This drawing is the property of GRAINGER. It contains confidential, proprietary information that is GRAINGER property. Do not disclose to or duplicate for others except as authorized by GRAINGER.

SCALE

2.50

COMPONENT

Eye Bolt

2YJL8

Eyebolt, 1/4-20, 3/16In,

INCH

SHEET

1 of 1