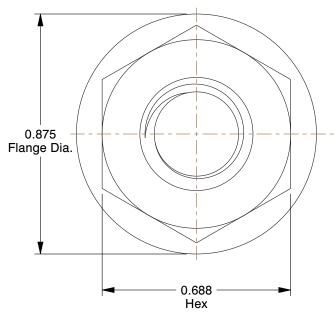

## NOTES:

1. NUT STYLE : Flange Nut 2. MATERIAL : 18-8 Stainless Steel

3. FINISH: Plain

4. FASTENER THREAD DIRECTION: Right Hand 5. FASTENER THREAD TYPE: UNC

100 Grainger Parkway, Lake Forest, Illinois 60045-5201 1-(800) GRAINGER, 1-(800) 472-4643, (847) 535-1000 www.grainger.com

2.86

| COMPONENT  | Flange Nut             |        |
|------------|------------------------|--------|
| 2YJC3      |                        | UNIT   |
|            |                        | INCH   |
|            |                        | SHEET  |
| Flange Nut | t, 3/8-16, Gr 18-8, SS | 1 of 1 |