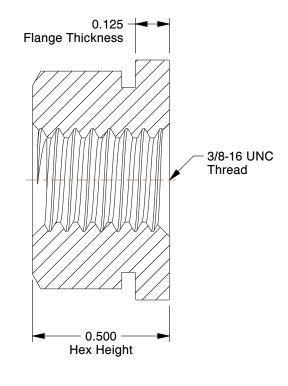

## NOTES:

1. NUT STYLE : Flange Nut 2. MATERIAL : 18-8 Stainless Steel

3. FINISH: Plain

4. FASTENER THREAD DIRECTION: Right Hand 5. FASTENER THREAD TYPE: UNC

100 Grainger Parkway, Lake Forest, Illinois 60045-5201 1-(800) GRAINGER, 1-(800) 472-4643, (847) 535-1000 www.grainger.com

2.86

| COMPONENT  | Flange Nut             |        |
|------------|------------------------|--------|
| 2YJC3      |                        | UNIT   |
|            |                        | INCH   |
|            |                        | SHEET  |
| Flange Nut | t, 3/8-16, Gr 18-8, SS | 1 of 1 |