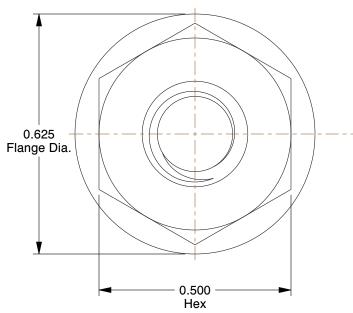

## **NOTES:**

1. NUT STYLE : Flange Nut 2. MATERIAL : 18-8 Stainless Steel

3. FINISH: Plain

4. FASTENER THREAD DIRECTION: Right Hand 5. FASTENER THREAD TYPE: UNC

100 Grainger Parkway, Lake Forest, Illinois 60045-5201 1-(800) GRAINGER, 1-(800) 472-4643, (847) 535-1000 www.grainger.com

2YJC1

Flange Nut, 1/4-20, Gr 18-8, SS

Flange Nut UNIT INCH SHEET 1 of 1