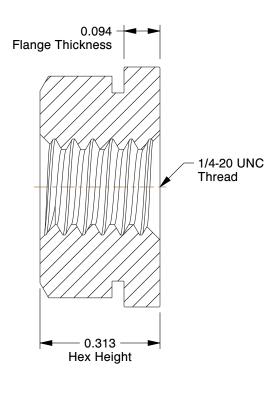

## **NOTES:**

1. NUT STYLE : Flange Nut 2. MATERIAL : 18-8 Stainless Steel

3. FINISH: Plain

4. FASTENER THREAD DIRECTION: Right Hand 5. FASTENER THREAD TYPE: UNC

100 Grainger Parkway, Lake Forest, Illinois 60045-5201 1-(800) GRAINGER, 1-(800) 472-4643, (847) 535-1000 www.grainger.com

2YJC1

Flange Nut, 1/4-20, Gr 18-8, SS

Flange Nut UNIT INCH SHEET 1 of 1