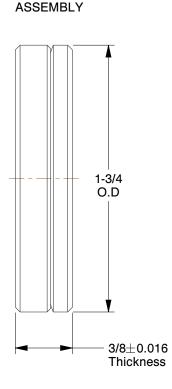

## **NOTES:**

1. FITS BOLT SIZE: 7/8"
2. MATERIAL: Steel
3. FINISH: Black Oxide

4. ROCKWELL HARDNESS: 85 to 90 on 15N Scale

5. APPLICATION: Clamping

6. INCLUDES: 1 Male Washer and 1 Female Washer

100 Grainger Parkway, Lake Forest, Illinois 60045-5201 1-(800) GRAINGER, 1-(800) 472-4643, (847) 535-1000 www.grainger.com This file and any associated information and specifications are provided for reference and evaluation purposes only, and is subject to change without notice. Grainger makes no representations, warranties or guarantees as to the appropriateness, accuracy, completeness, or suitability for any purpose, of the file, information or specifications. You are solely responsible for the use of the file, information or specifications.

1.59

COMPONENT

Spherical Washer Assembly

2YHL1

Washer, Bolt 7/8, Stl, 1-3/4 OD

INCH

UNIT

1 of 1