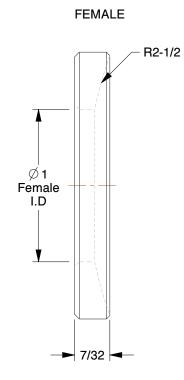

## **NOTES:**

1. FITS BOLT SIZE: 7/8"
2. MATERIAL: Steel
3. FINISH: Black Oxide

4. ROCKWELL HARDNESS: 85 to 90 on 15N Scale

5. APPLICATION: Clamping

6. INCLUDES: 1 Male Washer and 1 Female Washer

100 Grainger Parkway, Lake Forest, Illinois 60045-5201 1-(800) GRAINGER, 1-(800) 472-4643, (847) 535-1000 www.grainger.com This file and any associated information and specifications are provided for reference and evaluation purposes only, and is subject to change without notice. Grainger makes no representations, warranties or guarantees as to the appropriateness, accuracy, completeness, or suitability for any purpose, of the file, information or specifications. You are solely responsible for the use of the file, information or specifications.