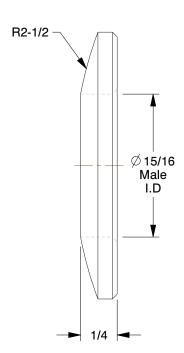

MALE

## **NOTES:**

1. FITS BOLT SIZE: 7/8"
2. MATERIAL: Steel
3. FINISH: Black Oxide

4. ROCKWELL HARDNESS: 85 to 90 on 15N Scale

5. APPLICATION: Clamping

6. INCLUDES: 1 Male Washer and 1 Female Washer

100 Grainger Parkway, Lake Forest, Illinois 60045-5201 1-(800) GRAINGER, 1-(800) 472-4643, (847) 535-1000 www.grainger.com This file and any associated information and specifications are provided for reference and evaluation purposes only, and is subject to change without notice. Grainger makes no representations, warranties or guarantees as to the appropriateness, accuracy, completeness, or suitability for any purpose, of the file, information or specifications. You are solely responsible for the use of the file, information or specifications.