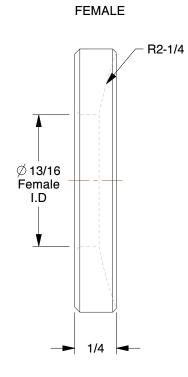

## **NOTES:**

1. FITS BOLT SIZE : 3/4"
2. MATERIAL : Steel
3. FINISH : Black Oxide

4. ROCKWELL HARDNESS: 85 to 90 on 15N Scale

5. APPLICATION: Clamping

6. INCLUDES: 1 Male Washer and 1 Female Washer

100 Grainger Parkway, Lake Forest, Illinois 60045-5201 1-(800) GRAINGER, 1-(800) 472-4643, (847) 535-1000 www.grainger.com This file and any associated information and specifications are provided for reference and evaluation purposes only, and is subject to change without notice. Grainger makes no representations, warranties or guarantees as to the appropriateness, accuracy, completeness, or suitability for any purpose, of the file, information or specifications. You are solely responsible for the use of the file, information or specifications.