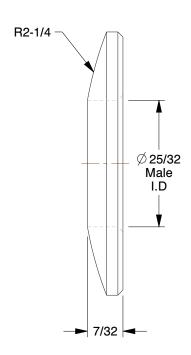

MALE

## **NOTES:**

1. FITS BOLT SIZE : 3/4"
2. MATERIAL : Steel
3. FINISH : Black Oxide

4. ROCKWELL HARDNESS: 85 to 90 on 15N Scale

5. APPLICATION: Clamping

6. INCLUDES: 1 Male Washer and 1 Female Washer

100 Grainger Parkway, Lake Forest, Illinois 60045-5201 1-(800) GRAINGER, 1-(800) 472-4643, (847) 535-1000 www.grainger.com This file and any associated information and specifications are provided for reference and evaluation purposes only, and is subject to change without notice. Grainger makes no representations, warranties or guarantees as to the appropriateness, accuracy, completeness, or suitability for any purpose, of the file, information or specifications. You are solely responsible for the use of the file, information or specifications.