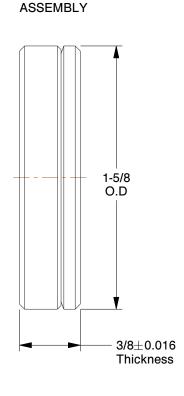

1.69

COMPONENT

Spherical Washer Assembly

**2YHK9** 

Washer, Bolt 3/4, Stl, 1-5/8 OD

INCH

UNIT

1 of 1