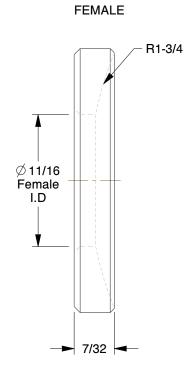

## **NOTES:**

1. FITS BOLT SIZE: 5/8" 2. MATERIAL: Steel 3. FINISH: Black Oxide

4. ROCKWELL HARDNESS: 85 to 90 on 15N Scale

5. APPLICATION: Clamping

6. INCLUDES: 1 Male Washer and 1 Female Washer

100 Grainger Parkway, Lake Forest, Illinois 60045-5201 1-(800) GRAINGER, 1-(800) 472-4643, (847) 535-1000 www.grainger.com

COMPONENT

| Spherical | Washer | Assembly |
|-----------|--------|----------|
|-----------|--------|----------|

**2YHK8** 

INCH SHEET

UNIT

Washer, Bolt 5/8, Stl, 1-3/8 OD

1 of 1