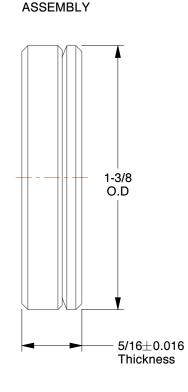

## **NOTES:**

1. FITS BOLT SIZE: 5/8" 2. MATERIAL: Steel 3. FINISH: Black Oxide

4. ROCKWELL HARDNESS: 85 to 90 on 15N Scale

5. APPLICATION: Clamping

6. INCLUDES: 1 Male Washer and 1 Female Washer

100 Grainger Parkway, Lake Forest, Illinois 60045-5201 1-(800) GRAINGER, 1-(800) 472-4643, (847) 535-1000 www.grainger.com

COMPONENT

| Spherical | Washer | Assembly |
|-----------|--------|----------|
|-----------|--------|----------|

**2YHK8** 

INCH SHEET

UNIT

Washer, Bolt 5/8, Stl, 1-3/8 OD

1 of 1