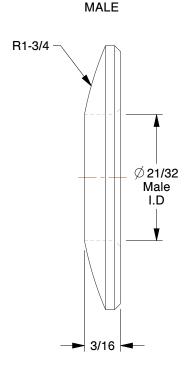

## **NOTES:**

1. FITS BOLT SIZE: 5/8" 2. MATERIAL: Steel 3. FINISH: Black Oxide

4. ROCKWELL HARDNESS: 85 to 90 on 15N Scale

5. APPLICATION: Clamping

6. INCLUDES: 1 Male Washer and 1 Female Washer

100 Grainger Parkway, Lake Forest, Illinois 60045-5201 1-(800) GRAINGER, 1-(800) 472-4643, (847) 535-1000 www.grainger.com

COMPONENT

| Spherical | Washer | Assembly |
|-----------|--------|----------|
|-----------|--------|----------|

**2YHK8** 

INCH SHEET

UNIT

Washer, Bolt 5/8, Stl, 1-3/8 OD

1 of 1