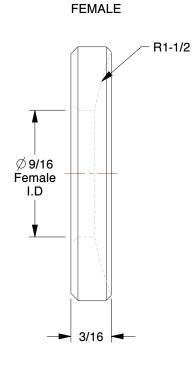

MALE

## **NOTES:**

1. FITS BOLT SIZE: 7/16", 1/2"

MATERIAL : Steel
 FINISH : Black Oxide

4. ROCKWELL HARDNESS: 85 to 90 on 15N Scale

5. APPLICATION: Clamping

6. INCLUDES: 1 Male Washer and 1 Female Washer

100 Grainger Parkway, Lake Forest, Illinois 60045-5201 1-(800) GRAINGER, 1-(800) 472-4643, (847) 535-1000 www.grainger.com This file and any associated information and specifications are provided for reference and evaluation purposes only, and is subject to change without notice. Grainger makes no representations, warranties or guarantees as to the appropriateness, accuracy, completeness, or suitability for any purpose, of the file, information or specifications.