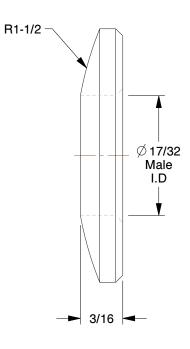

MALE

## **NOTES:**

1. FITS BOLT SIZE: 7/16", 1/2"

MATERIAL : Steel
 FINISH : Black Oxide

4. ROCKWELL HARDNESS: 85 to 90 on 15N Scale

5. APPLICATION: Clamping

6. INCLUDES: 1 Male Washer and 1 Female Washer

100 Grainger Parkway, Lake Forest, Illinois 60045-5201 1-(800) GRAINGER, 1-(800) 472-4643, (847) 535-1000 www.grainger.com This file and any associated information and specifications are provided for reference and evaluation purposes only, and is subject to change without notice. Grainger makes no representations, warranties or guarantees as to the appropriateness, accuracy, completeness, or suitability for any purpose, of the file, information or specifications.