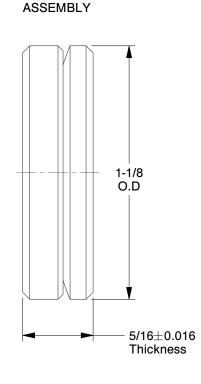

## **NOTES:**

1. FITS BOLT SIZE: 7/16", 1/2"

MATERIAL : Steel
 FINISH : Black Oxide

4. ROCKWELL HARDNESS: 85 to 90 on 15N Scale

5. APPLICATION: Clamping

6. INCLUDES: 1 Male Washer and 1 Female Washer

100 Grainger Parkway, Lake Forest, Illinois 60045-5201 1-(800) GRAINGER, 1-(800) 472-4643, (847) 535-1000 www.grainger.com This file and any associated information and specifications are provided for reference and evaluation purposes only, and is subject to change without notice. Grainger makes no representations, warranties or guarantees as to the appropriateness, accuracy, completeness, or suitability for any purpose, of the file, information or specifications.

SCALE

2.35

COMPONENT

Spherical Washer Assembly

**2YHK7** 

Washer, Bolt 7/16, 1/2, Stl, 1-1/8 OD

SHEET

UNIT