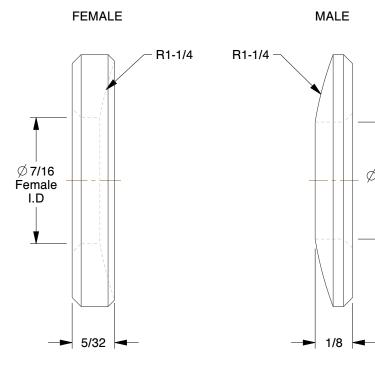

## **NOTES:**

1. FITS BOLT SIZE: 5/16", 3/8"

2. MATERIAL: Steel 3. FINISH: Black Oxide

4. ROCKWELL HARDNESS: 85 to 90 on 15N Scale

5. APPLICATION: Clamping

6. INCLUDES: 1 Male Washer and 1 Female Washer

100 Grainger Parkway, Lake Forest, Illinois 60045-5201 1-(800) GRAINGER, 1-(800) 472-4643, (847) 535-1000 www.grainger.com

MALE

3.00

Ø 13/32

Male

I.D

2YHK

COMPONENT

Washer, Bolt 5/16, 3/8, Stl, 7/8 O