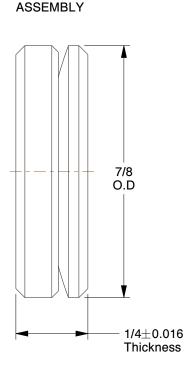

| •               | -      |
|-----------------|--------|
|                 | UNIT   |
| <b>&lt;</b> 6   | INCH   |
| /8, Stl, 7/8 OD | SHEET  |
|                 | 1 of 1 |

Spherical Washer Assembly