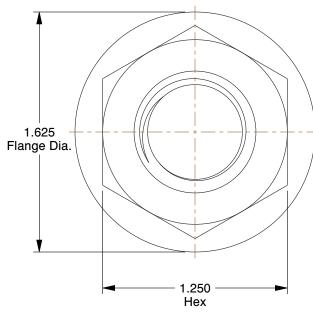

## **NOTES:**

1. NUT STYLE : Swivel Flange Nut 2. MATERIAL : Grade 2 Steel

3. FINISH: Black Oxide

4. FASTENER THREAD DIRECTION: Right Hand 5. FASTENER THREAD TYPE: UNC

100 Grainger Parkway, Lake Forest, Illinois 60045-5201 1-(800) GRAINGER, 1-(800) 472-4643, (847) 535-1000 www.grainger.com