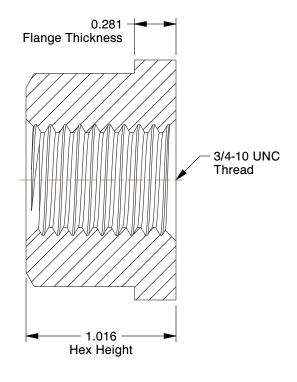

## **NOTES:**

1. NUT STYLE : Swivel Flange Nut 2. MATERIAL : Grade 2 Steel

3. FINISH: Black Oxide

4. FASTENER THREAD DIRECTION: Right Hand 5. FASTENER THREAD TYPE: UNC

100 Grainger Parkway, Lake Forest, Illinois 60045-5201 1-(800) GRAINGER, 1-(800) 472-4643, (847) 535-1000 www.grainger.com