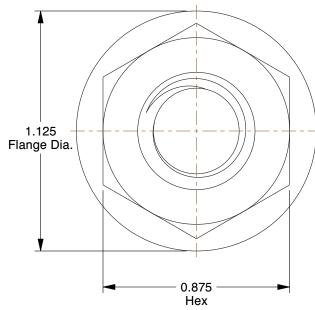

## NOTES:

1. NUT STYLE : Swivel Flange Nut 2. MATERIAL : Grade 2 Steel

3. FINISH: Black Oxide

4. FASTENER THREAD DIRECTION: Right Hand 5. FASTENER THREAD TYPE: UNC

100 Grainger Parkway, Lake Forest, Illinois 60045-5201 1-(800) GRAINGER, 1-(800) 472-4643, (847) 535-1000 www.grainger.com