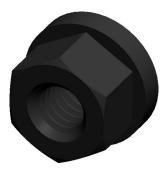

## NOTES:

1. NUT STYLE : Swivel Flange Nut 2. MATERIAL : Grade 2 Steel

3. FINISH: Black Oxide

4. FASTENER THREAD DIRECTION: Right Hand 5. FASTENER THREAD TYPE: UNC

100 Grainger Parkway, Lake Forest, Illinois 60045-5201 1-(800) GRAINGER, 1-(800) 472-4643, (847) 535-1000 www.grainger.com