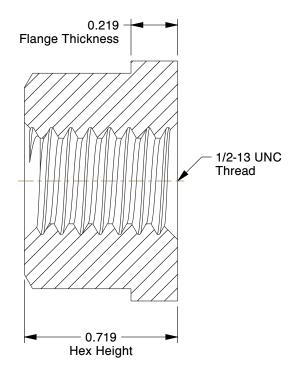

## NOTES:

1. NUT STYLE : Swivel Flange Nut 2. MATERIAL : Grade 2 Steel

3. FINISH: Black Oxide

4. FASTENER THREAD DIRECTION: Right Hand 5. FASTENER THREAD TYPE: UNC

100 Grainger Parkway, Lake Forest, Illinois 60045-5201 1-(800) GRAINGER, 1-(800) 472-4643, (847) 535-1000 www.grainger.com