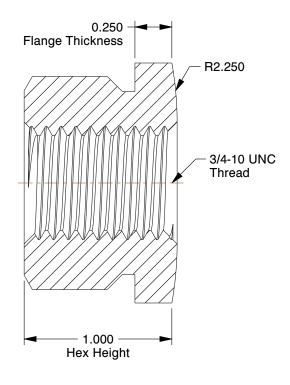

## **NOTES:**

1. NUT STYLE: Spherical Flange Nut

2. MATERIAL : Grade 2 Steel 3. FINISH: Black Oxide

4. FASTENER THREAD DIRECTION: Right Hand 5. FASTENER THREAD TYPE: UNC

100 Grainger Parkway, Lake Forest, Illinois 60045-5201 1-(800) GRAINGER, 1-(800) 472-4643, (847) 535-1000 www.grainger.com