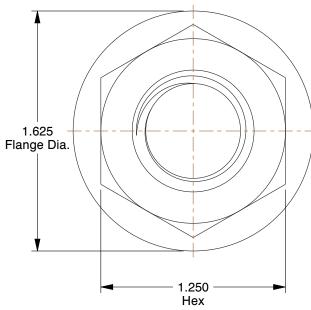

## **NOTES:**

1. NUT STYLE: Spherical Flange Nut

2. MATERIAL : Grade 2 Steel 3. FINISH: Black Oxide

4. FASTENER THREAD DIRECTION: Right Hand 5. FASTENER THREAD TYPE: UNC

100 Grainger Parkway, Lake Forest, Illinois 60045-5201 1-(800) GRAINGER, 1-(800) 472-4643, (847) 535-1000 www.grainger.com