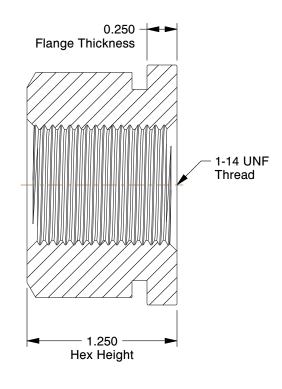

## **NOTES:**

1. NUT STYLE : Flange Nut 2. MATERIAL : Grade 2 Steel

3. FINISH: Black Oxide

4. FASTENER THREAD DIRECTION: Right Hand 5. FASTENER THREAD TYPE: UNF

100 Grainger Parkway, Lake Forest, Illinois 60045-5201 1-(800) GRAINGER, 1-(800) 472-4643, (847) 535-1000 www.grainger.com

1.25

2YHF6

Flange Nut, 1"-14, Gr 2, ST, B/O

Flange Nut UNIT INCH SHEET 1 of 1