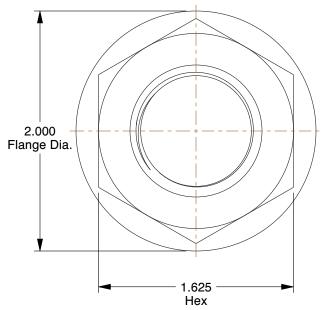

## **NOTES:**

1. NUT STYLE : Flange Nut 2. MATERIAL : Grade 2 Steel

3. FINISH: Black Oxide

4. FASTENER THREAD DIRECTION: Right Hand 5. FASTENER THREAD TYPE: UNF

100 Grainger Parkway, Lake Forest, Illinois 60045-5201 1-(800) GRAINGER, 1-(800) 472-4643, (847) 535-1000 www.grainger.com

1.25

2YHF6

Flange Nut, 1"-14, Gr 2, ST, B/O

Flange Nut UNIT INCH SHEET 1 of 1