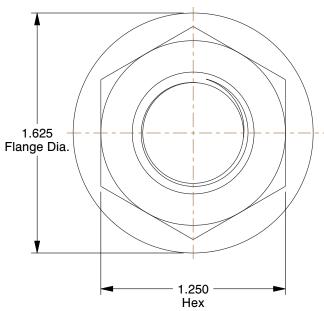

## NOTES:

1. NUT STYLE : Flange Nut 2. MATERIAL : Grade 2 Steel

3. FINISH: Black Oxide

4. FASTENER THREAD DIRECTION: Right Hand 5. FASTENER THREAD TYPE: UNF

100 Grainger Parkway, Lake Forest, Illinois 60045-5201 1-(800) GRAINGER, 1-(800) 472-4643, (847) 535-1000 www.grainger.com

1.54

| COMPONENT   | Flange Nut            |        |
|-------------|-----------------------|--------|
| 2YHF5       |                       | UNIT   |
|             |                       | INCH   |
|             |                       | SHEET  |
| Flange Nut, | 3/4-16, Gr 2, ST, B/O | 1 of 1 |