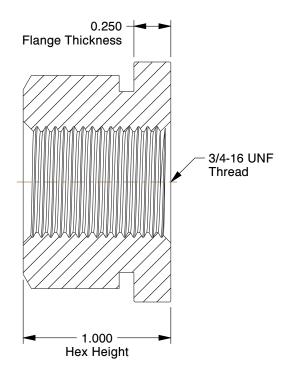

## NOTES:

1. NUT STYLE : Flange Nut 2. MATERIAL : Grade 2 Steel

3. FINISH: Black Oxide

4. FASTENER THREAD DIRECTION: Right Hand 5. FASTENER THREAD TYPE: UNF

100 Grainger Parkway, Lake Forest, Illinois 60045-5201 1-(800) GRAINGER, 1-(800) 472-4643, (847) 535-1000 www.grainger.com

1.54

| COMPONENT   | Flange Nut            |        |
|-------------|-----------------------|--------|
| 2YHF5       |                       | UNIT   |
|             |                       | INCH   |
|             |                       | SHEET  |
| Flange Nut, | 3/4-16, Gr 2, ST, B/O | 1 of 1 |